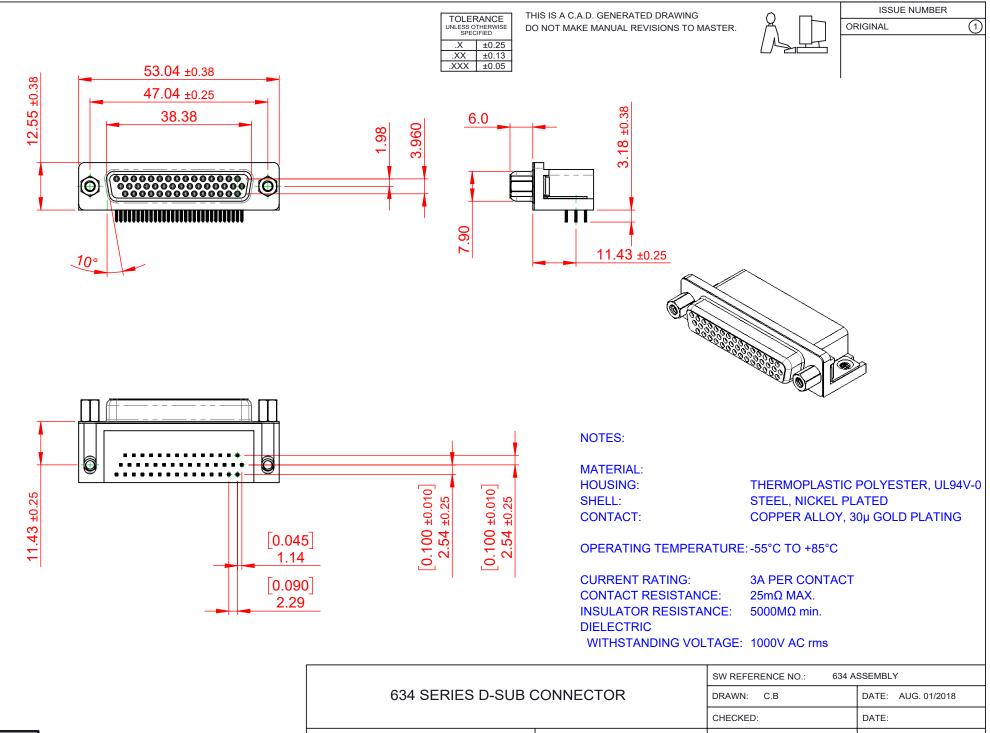

THIS SERIES FULLY CONFORMS TO THE EUROPEAN UNION DIRECTIVES 2011/65/EU FOR RoHS COMPLIANCY.



EDAC INC TORONTO, ONTARIO CANADA

THESE DRAWINGS AND SPECIFICATIONS ARE THE PROPERTY OF EDAC INC..AND SHALL NOT BE REPRODUCED, OR COPIED OR USED AS THE BASIS FOR THE MANUFACTURE OR SALE OF APPARATUS WITHOUT WRITTEN PERMISSION.

|  | SW REFERENCE NO.: 634 ASSEMBLY |                    |
|--|--------------------------------|--------------------|
|  | DRAWN: C.B                     | DATE: AUG. 01/2018 |
|  | CHECKED:                       | DATE:              |
|  | SCALE: (IN C.A.D. 1:1)         | SHEET 1 OF 1       |
|  | DDAMINO NUMBER                 |                    |

**ISSUE** DRAWING NUMBER: 634-044-663-053 PART NUMBER: 634-044-663-053