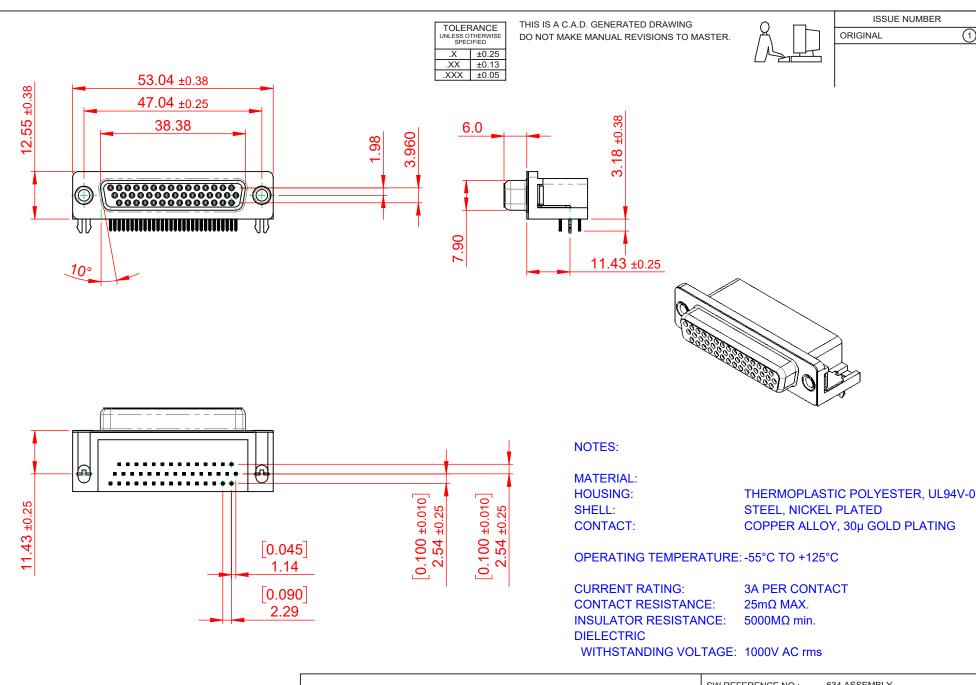

THIS SERIES FULLY CONFORMS TO THE EUROPEAN UNION DIRECTIVES 2011/65/EU FOR RoHS COMPLIANCY.

## 634 SERIES D-SUB CONNECTOR

EDAC INC TORONTO, ONTARIO CANADA

THESE DRAWINGS AND SPECIFICATIONS ARE THE PROPERTY OF EDAC INC..AND SHALL NOT BE REPRODUCED, OR COPIED OR USED AS THE BASIS FOR THE MANUFACTURE OR SALE OF APPARATUS WITHOUT WRITTEN PERMISSION.

| SW REFERENCE NO.: 634 ASSEMBLY  |                    |
|---------------------------------|--------------------|
| DRAWN: C.B                      | DATE: AUG. 01/2018 |
| CHECKED:                        | DATE:              |
| SCALE: (IN C.A.D. 1:1)          | SHEET 1 OF 1       |
| DDAMING NUMBER: 634 044 663 531 |                    |

DRAWING NUMBER: 634-044-663-531 ISSUE PART NUMBER: 634-044-663-531