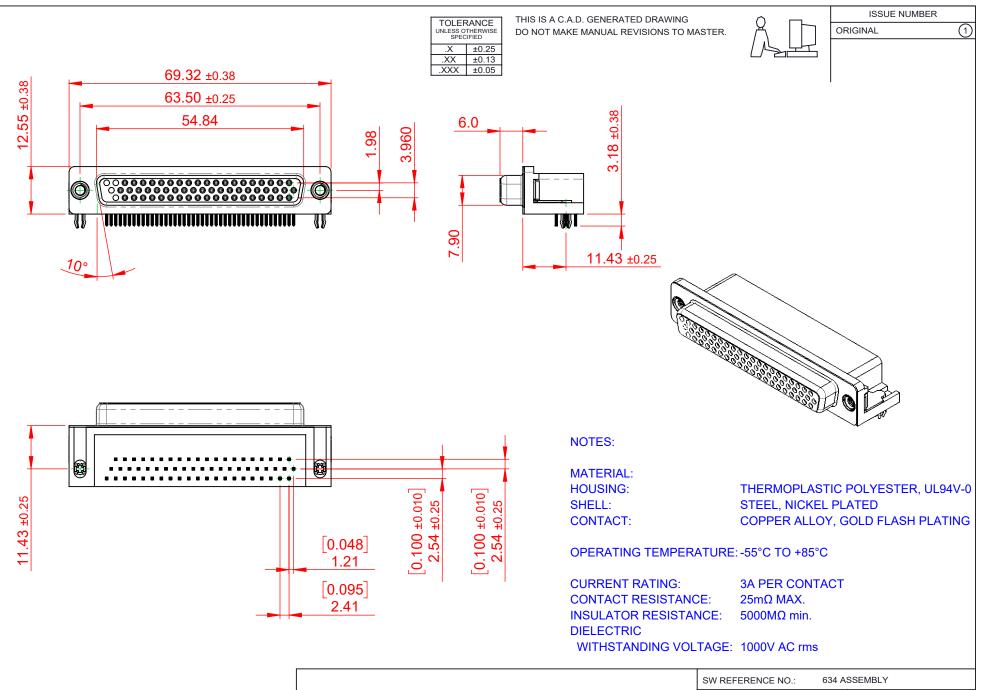

| <b>F</b> #HS |
|--------------|
| COMPLIANT    |

THIS SERIES FULLY CONFORMS TO THE EUROPEAN UNION DIRECTIVES 2011/65/EU FOR RoHS COMPLIANCY.

|   |                                                                                  |                                                                                                                                             | SW REFERENCE NO.: 634 ASSEMBLY  |                 |                 |     |
|---|----------------------------------------------------------------------------------|---------------------------------------------------------------------------------------------------------------------------------------------|---------------------------------|-----------------|-----------------|-----|
|   | 634 SERIES D-SUB CONNECTOR                                                       |                                                                                                                                             |                                 | C.B             | DATE: AUG. 01/2 | 018 |
|   |                                                                                  |                                                                                                                                             | CHECKED:                        |                 | DATE:           |     |
| - | EDACINC<br>TORONTO, ONTARIO<br>CANADA<br>VOLID CONNECTION TO OLIAI ITY & SERVICE | THESE DRAWINGS AND SPECIFICATIONS<br>ARE THE PROPERTY OF EDAC INC.,AND<br>SHALL NOT BE REPRODUCED,OR COPIED<br>OR USED AS THE BASIS FOR THE | SCALE:                          | (IN C.A.D. 1:1) | SHEET 1 OF      | 1   |
|   |                                                                                  |                                                                                                                                             | DRAWING NUMBER: 634-062-263-045 |                 | ISSUE           |     |
|   |                                                                                  | MANUFACTURE OR SALE OF APPARATUS<br>WITHOUT WRITTEN PERMISSION.                                                                             | PART NU                         | MBER: 634-062-  | 263-045         | 1   |