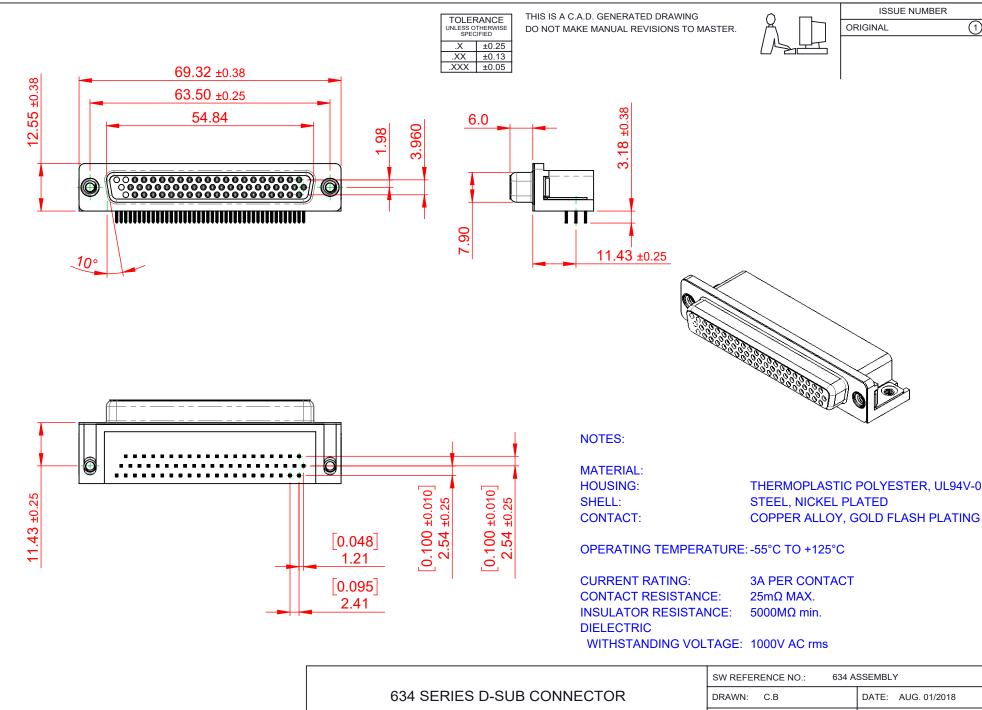

THIS SERIES FULLY CONFORMS TO THE EUROPEAN UNION DIRECTIVES 2011/65/EU FOR RoHS COMPLIANCY.



EDAC INC TORONTO, ONTARIO CANADA

THESE DRAWINGS AND SPECIFICATIONS ARE THE PROPERTY OF EDAC INC..AND SHALL NOT BE REPRODUCED, OR COPIED OR USED AS THE BASIS FOR THE MANUFACTURE OR SALE OF APPARATUS WITHOUT WRITTEN PERMISSION.

| SW REFERENCE NO.: 634 ASSEMBLY |                    |
|--------------------------------|--------------------|
| DRAWN: C.B                     | DATE: AUG. 01/2018 |
| CHECKED:                       | DATE:              |
| SCALE: (IN C.A.D. 1:1)         | SHEET 1 OF 1       |
| DD 414/14/0 AU IMPED           |                    |

DRAWING NUMBER: 634-062-263-552 ISSUE PART NUMBER: 634-062-263-552