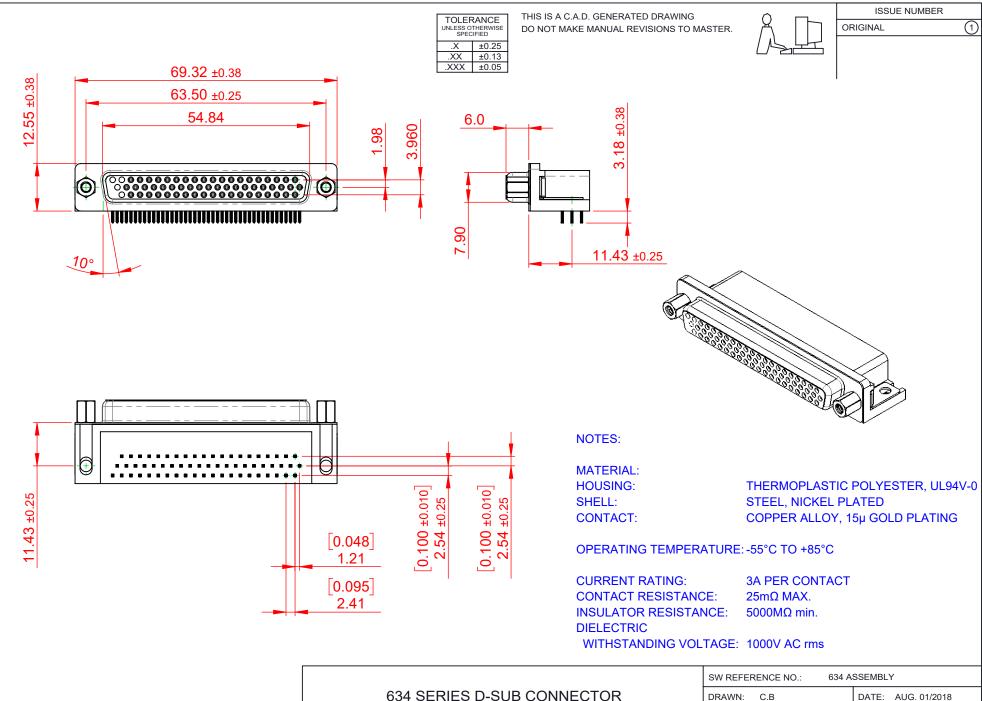

THIS SERIES FULLY CONFORMS TO THE EUROPEAN UNION DIRECTIVES 2011/65/EU FOR RoHS COMPLIANCY.



EDAC INC TORONTO, ONTARIO CANADA

THESE DRAWINGS AND SPECIFICATIONS ARE THE PROPERTY OF EDAC INC..AND SHALL NOT BE REPRODUCED, OR COPIED OR USED AS THE BASIS FOR THE MANUFACTURE OR SALE OF APPARATUS WITHOUT WRITTEN PERMISSION.

| SW REFERENCE NO.: 634 ASSEMBLY |                    |
|--------------------------------|--------------------|
| DRAWN: C.B                     | DATE: AUG. 01/2018 |
| CHECKED:                       | DATE:              |
| SCALE: (IN C.A.D. 1:1)         | SHEET 1 OF 1       |
| DD4444140 AH HADED 004 000 6   | 000.040            |

DRAWING NUMBER: 634-062-363-013 ISSUE PART NUMBER: 634-062-363-013