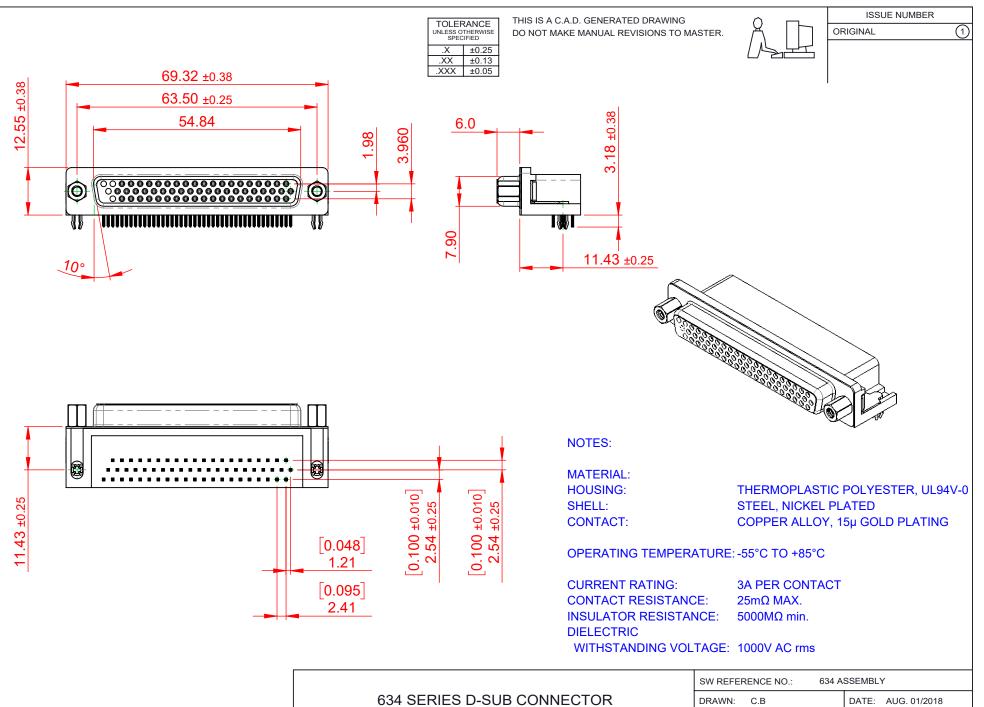

| <b>F</b> #HS |  |
|--------------|--|
| COMPLIANT    |  |

THIS SERIES FULLY CONFORMS TO THE EUROPEAN UNION DIRECTIVES 2011/65/EU FOR RoHS COMPLIANCY.

|  | 634 SERIES D-SUB CONNECTOR                                                                                                                                                                                  |                                                                                                        | SW REFERENCE NO.: 034 ASSEMBLY  |         |                    |   |       |    |  |  |
|--|-------------------------------------------------------------------------------------------------------------------------------------------------------------------------------------------------------------|--------------------------------------------------------------------------------------------------------|---------------------------------|---------|--------------------|---|-------|----|--|--|
|  |                                                                                                                                                                                                             |                                                                                                        | DRAWN: C.B                      |         | DATE: AUG. 01/2018 |   |       | 18 |  |  |
|  |                                                                                                                                                                                                             | CHECKED:                                                                                               |                                 | DATE:   |                    |   |       |    |  |  |
|  | ARE THE PROPERTY OF EDAC INC. AND<br>TORONTO, ONTARIO<br>CANADA ARE THE PROPERTY OF EDAC INC.,AND<br>SHALL NOT BE REPRODUCED, OR COPIED<br>OR USED AS THE BASIS FOR THE<br>MANUFACTURE OR SALE OF APPARATUS | ARE THE PROPERTY OF EDAC INC.,AND<br>SHALL NOT BE REPRODUCED,OR COPIED<br>OR USED AS THE BASIS FOR THE | SCALE: (IN C.A.D. 1:            | 1)      | SHEET              | 1 | OF    | 1  |  |  |
|  |                                                                                                                                                                                                             |                                                                                                        | DRAWING NUMBER: 634-062-363-043 |         |                    |   | ISSUE |    |  |  |
|  |                                                                                                                                                                                                             | PART NUMBER:                                                                                           | 634-062-3                       | 363-043 |                    |   | 1     |    |  |  |