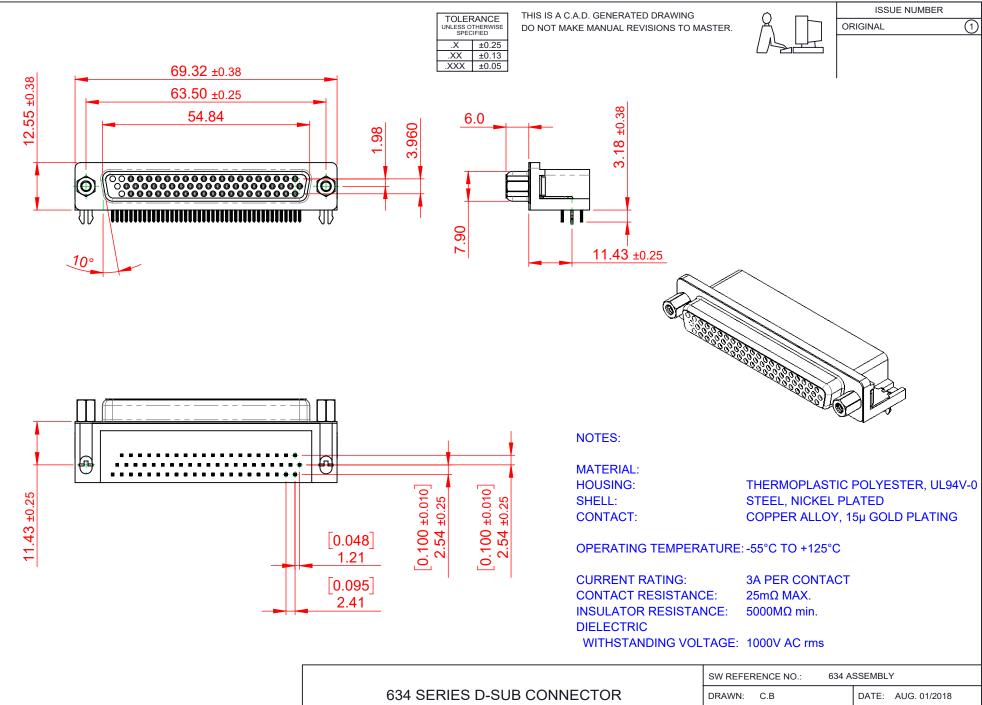

THIS SERIES FULLY CONFORMS TO THE EUROPEAN UNION DIRECTIVES 2011/65/EU FOR RoHS COMPLIANCY.

EDAC INC TORONTO, ONTARIO CANADA

THESE DRAWINGS AND SPECIFICATIONS ARE THE PROPERTY OF EDAC INC..AND SHALL NOT BE REPRODUCED, OR COPIED OR USED AS THE BASIS FOR THE MANUFACTURE OR SALE OF APPARATUS WITHOUT WRITTEN PERMISSION.

|  | SW REFERENCE NO.: 634 ASSEMBLY |                    |
|--|--------------------------------|--------------------|
|  | DRAWN: C.B                     | DATE: AUG. 01/2018 |
|  | CHECKED:                       | DATE:              |
|  | SCALE: (IN C.A.D. 1:1)         | SHEET 1 OF 1       |
|  | DDAM(NO NUMBER COA 000 200 500 |                    |

DRAWING NUMBER: 634-062-363-533 ISSUE PART NUMBER: 634-062-363-533