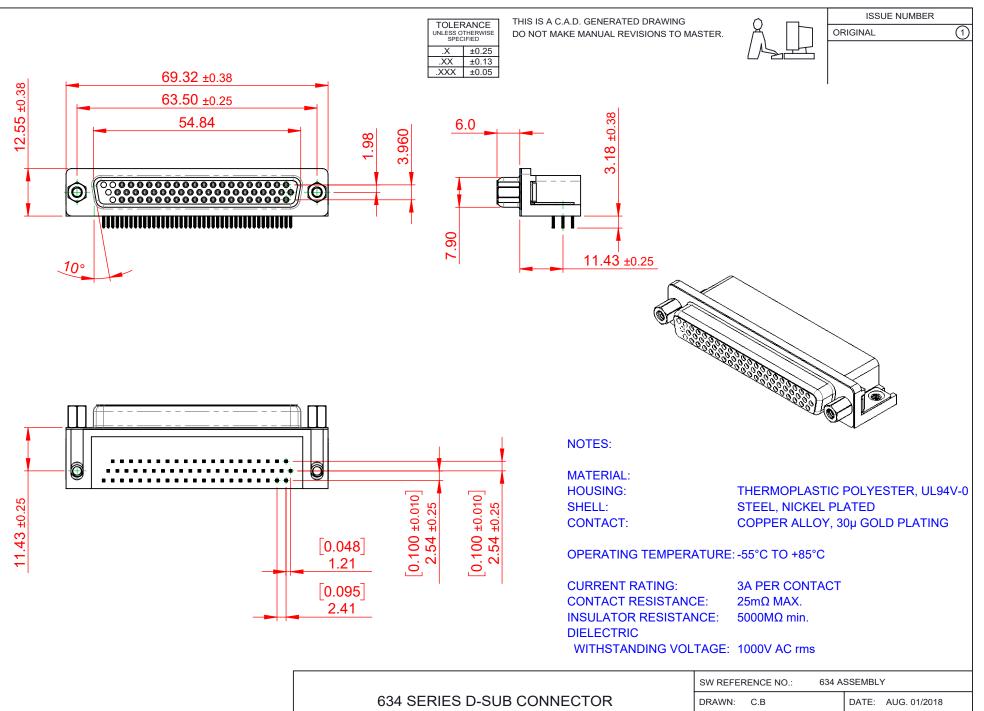

| <b>F</b> #HS |  |
|--------------|--|
| COMPLIANT    |  |

THIS SERIES FULLY CONFORMS TO THE EUROPEAN UNION DIRECTIVES 2011/65/EU FOR RoHS COMPLIANCY.

|   | 634 SERIES D-SUB CONNECTOR           |                                                                                                                                                                                                                | SW REFERENCE NO.: 034 ASSEMBLY  |                 |       |
|---|--------------------------------------|----------------------------------------------------------------------------------------------------------------------------------------------------------------------------------------------------------------|---------------------------------|-----------------|-------|
|   |                                      |                                                                                                                                                                                                                | DRAWN: C.B                      | DATE: AUG. 01/2 | 018   |
|   |                                      | CHECKED:                                                                                                                                                                                                       | DATE:                           |                 |       |
| ĺ | EDAC INC                             | THESE DRAWINGS AND SPECIFICATIONS<br>ARE THE PROPERTY OF EDAC INC.,AND<br>SHALL NOT BE REPRODUCED,OR COPIED<br>OR USED AS THE BASIS FOR THE<br>MANUFACTURE OR SALE OF APPARATUS<br>WITHOUT WRITTEN PERMISSION. | SCALE: (IN C.A.D. 1:1)          | SHEET 1 OF      | 1     |
|   | TORONTO, ONTARIO<br>CANADA           |                                                                                                                                                                                                                | DRAWING NUMBER: 634-062-663-053 |                 | ISSUE |
|   | YOUR CONNECTION TO QUALITY & SERVICE |                                                                                                                                                                                                                | PART NUMBER: 634-062            | -663-053        | 1     |