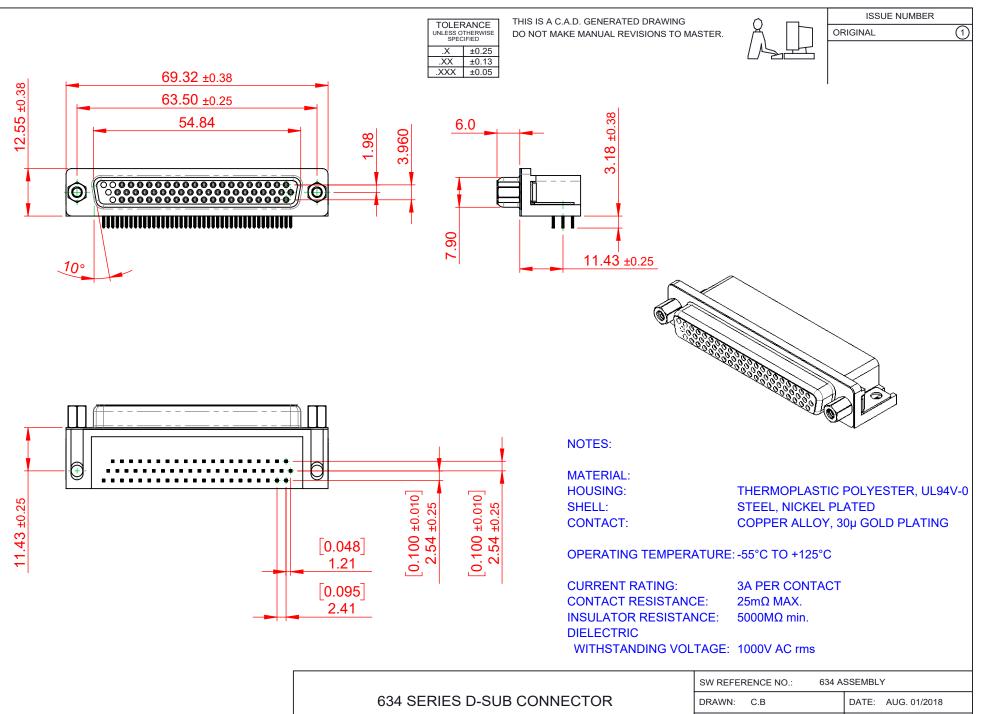

THIS SERIES FULLY CONFORMS TO THE EUROPEAN UNION DIRECTIVES 2011/65/EU FOR RoHS COMPLIANCY.

|  | 634 SERIES D-SUB CONNECTOR                                                     |                                                                                                                                                                                                                |                          |                    |       |
|--|--------------------------------------------------------------------------------|----------------------------------------------------------------------------------------------------------------------------------------------------------------------------------------------------------------|--------------------------|--------------------|-------|
|  |                                                                                |                                                                                                                                                                                                                | DRAWN: C.B               | DATE: AUG. 01/2018 |       |
|  |                                                                                |                                                                                                                                                                                                                | CHECKED: DATE:           |                    |       |
|  | EDAC INC<br>TORONTO, ONTARIO<br>CANADA<br>YOUR CONNECTION TO QUALITY & SERVICE | THESE DRAWINGS AND SPECIFICATIONS<br>ARE THE PROPERTY OF EDAC INC.,AND<br>SHALL NOT BE REPRODUCED,OR COPIED<br>OR USED AS THE BASIS FOR THE<br>MANUFACTURE OR SALE OF APPARATUS<br>WITHOUT WRITTEN PERMISSION. | SCALE: (IN C.A.D. 1:1)   | SHEET 1 OF         | 1     |
|  |                                                                                |                                                                                                                                                                                                                | DRAWING NUMBER: 634-062- | 663-513            | ISSUE |
|  |                                                                                |                                                                                                                                                                                                                | PART NUMBER: 634-062-    | 663-513            | 1     |