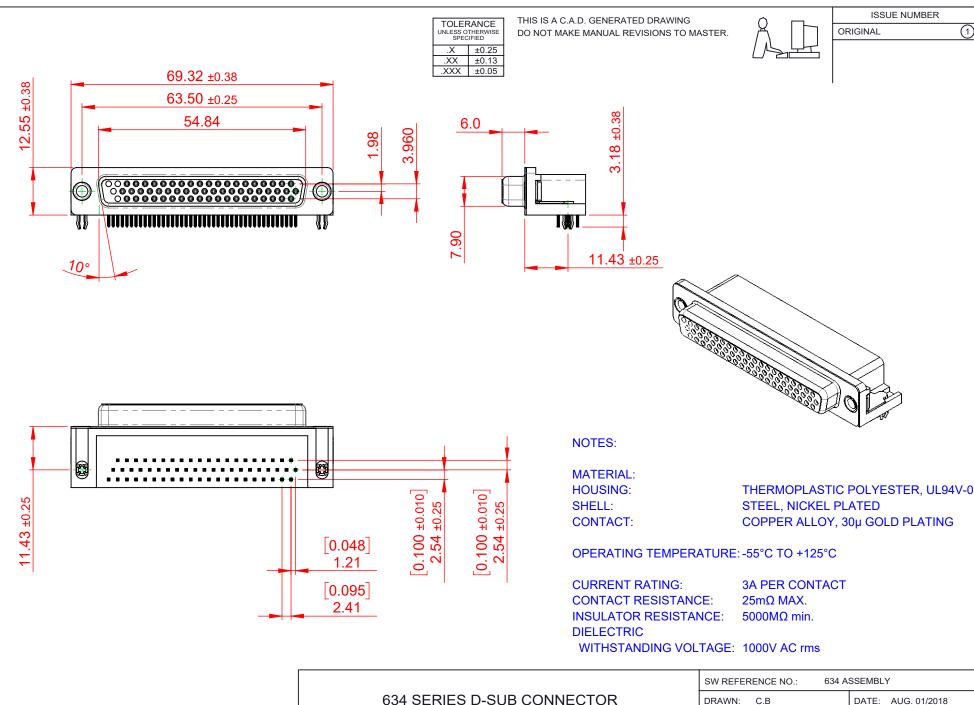

THIS SERIES FULLY CONFORMS TO THE EUROPEAN UNION DIRECTIVES 2011/65/EU FOR RoHS COMPLIANCY.



EDAC INC TORONTO, ONTARIO CANADA YOUR CONNECTION TO QUALITY & SERVICE

THESE DRAWINGS AND SPECIFICATIONS ARE THE PROPERTY OF EDAC INC..AND SHALL NOT BE REPRODUCED, OR COPIED OR USED AS THE BASIS FOR THE MANUFACTURE OR SALE OF APPARATUS WITHOUT WRITTEN PERMISSION.

|  | SW REFERENCE NO.: 634 ASSEMBLY |                    |
|--|--------------------------------|--------------------|
|  | DRAWN: C.B                     | DATE: AUG. 01/2018 |
|  | CHECKED:                       | DATE:              |
|  | SCALE: (IN C.A.D. 1:1)         | SHEET 1 OF 1       |
|  | DDAM(NO NUMBER COA 000 000 E44 |                    |

**ISSUE** DRAWING NUMBER: 634-062-663-541 PART NUMBER: 634-062-663-541