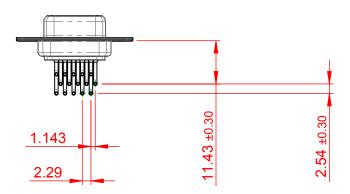

THIS IS A C.A.D. GENERATED DRAWING DO NOT MAKE MANUAL REVISIONS TO MASTER.

ISSUE NUMBER

(1)

## NOTES:

MATERIAL: HOUSING: PA6T, UL94V-0 SHELL: STEEL, Sn or Ni PLATED CONTACT: PRECISION MACHINED COPPER ALLOY SEE ORDERING GUIDE FOR CONTACT PLATING

OPERATING TEMPERATURE: -55°C ~ 125°C

CURRENT RATING: 5A PER CONTACT CONTACT RESISTANCE: 10mΩ MAX. INSULATOR RESISTANCE: 5000MΩ min. DIELECTRIC WITHSTANDING VOLTAGE: 1000V AC rms

|  | 634M SERIES D-SUB CONNECTOR                                                    |                                                                                                                                                                                                                | SW REFERENCE NO.: 634M ASSEMBLY |                    |       |
|--|--------------------------------------------------------------------------------|----------------------------------------------------------------------------------------------------------------------------------------------------------------------------------------------------------------|---------------------------------|--------------------|-------|
|  |                                                                                |                                                                                                                                                                                                                | DRAWN: C.B                      | DATE: AUG. 01/2018 |       |
|  |                                                                                |                                                                                                                                                                                                                | CHECKED:                        | DATE:              |       |
|  | EDAC INC<br>TORONTO, ONTARIO<br>CANADA<br>YOUR CONNECTION TO QUALITY & SERVICE | THESE DRAWINGS AND SPECIFICATIONS<br>ARE THE PROPERTY OF EDAC INC.,AND<br>SHALL NOT BE REPRODUCED,OR COPIED<br>OR USED AS THE BASIS FOR THE<br>MANUFACTURE OR SALE OF APPARATUS<br>WITHOUT WRITTEN PERMISSION. | SCALE: 1:1                      | SHEET 1 OF         | 1     |
|  |                                                                                |                                                                                                                                                                                                                | DRAWING NUMBER: 634-M15-363-WN1 |                    | ISSUE |
|  |                                                                                |                                                                                                                                                                                                                | PART NUMBER: 634-M15            | -363-WN1           | 1     |