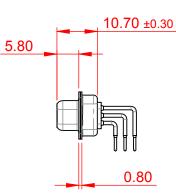

## NOTES:

MATERIAL: HOUSING: PA6T, UL94V-0 SHELL: STEEL, Sn or Ni PLATED CONTACT: PRECISION MACHINED COPPER ALLOY SEE ORDERING GUIDE FOR CONTACT PLATING

OPERATING TEMPERATURE: -55°C ~ 125°C

CURRENT RATING: 5A PER CONTACT CONTACT RESISTANCE: 10mΩ MAX. INSULATOR RESISTANCE: 5000MΩ min. DIELECTRIC WITHSTANDING VOLTAGE: 1000V AC rms

|  | 634M SERIES D-SUB CONNECTOR                                                    |                                                                                                                                                                                                                | SW REFERENCE NO.: 634M ASSEMBLY |                    |       |
|--|--------------------------------------------------------------------------------|----------------------------------------------------------------------------------------------------------------------------------------------------------------------------------------------------------------|---------------------------------|--------------------|-------|
|  |                                                                                |                                                                                                                                                                                                                | DRAWN: C.B                      | DATE: AUG. 01/2018 |       |
|  |                                                                                |                                                                                                                                                                                                                | CHECKED:                        | DATE:              |       |
|  | EDAC INC<br>TORONTO, ONTARIO<br>CANADA<br>YOUR CONNECTION TO QUALITY & SERVICE | THESE DRAWINGS AND SPECIFICATIONS<br>ARE THE PROPERTY OF EDAC INC.,AND<br>SHALL NOT BE REPRODUCED,OR COPIED<br>OR USED AS THE BASIS FOR THE<br>MANUFACTURE OR SALE OF APPARATUS<br>WITHOUT WRITTEN PERMISSION. | SCALE: 1:1                      | SHEET 1 OF         | 1     |
|  |                                                                                |                                                                                                                                                                                                                | DRAWING NUMBER: 634-M15-363-WN1 |                    | ISSUE |
|  |                                                                                |                                                                                                                                                                                                                | PART NUMBER: 634-M15            | -363-WN1           | 1     |