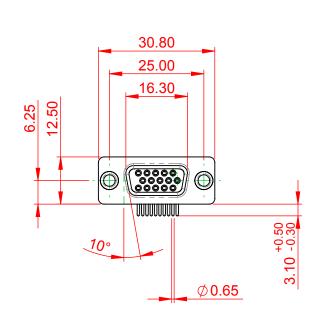

## NOTES:

MATERIAL: HOUSING: PA6T, UL94V-0 SHELL: STEEL, Sn or Ni PLATED CONTACT: PRECISION MACHINED COPPER ALLOY SEE ORDERING GUIDE FOR CONTACT PLATING

OPERATING TEMPERATURE: -55°C ~ 125°C

CURRENT RATING: 5A PER CONTACT CONTACT RESISTANCE: 10mΩ MAX. INSULATOR RESISTANCE: 5000MΩ min. DIELECTRIC WITHSTANDING VOLTAGE: 1000V AC rms

|  | 634M SERIES D-SUB CONNECTOR                                                    |                                                                                                                                                                                                                | SW REFERENCE NO.: 634M ASSEMBLY |                    |       |
|--|--------------------------------------------------------------------------------|----------------------------------------------------------------------------------------------------------------------------------------------------------------------------------------------------------------|---------------------------------|--------------------|-------|
|  |                                                                                |                                                                                                                                                                                                                | DRAWN: C.B                      | DATE: AUG. 01/2018 |       |
|  |                                                                                |                                                                                                                                                                                                                | CHECKED:                        | DATE:              |       |
|  | EDAC INC<br>TORONTO, ONTARIO<br>CANADA<br>YOUR CONNECTION TO QUALITY & SERVICE | THESE DRAWINGS AND SPECIFICATIONS<br>ARE THE PROPERTY OF EDAC INC.,AND<br>SHALL NOT BE REPRODUCED,OR COPIED<br>OR USED AS THE BASIS FOR THE<br>MANUFACTURE OR SALE OF APPARATUS<br>WITHOUT WRITTEN PERMISSION. | SCALE: 1:1                      | SHEET 1 OF         | 1     |
|  |                                                                                |                                                                                                                                                                                                                | DRAWING NUMBER: 634-M15-363-WN1 |                    | ISSUE |
|  |                                                                                |                                                                                                                                                                                                                | PART NUMBER: 634-M15            | -363-WN1           | 1     |