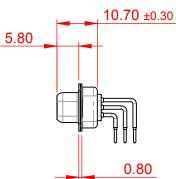

|  |                                                                                | SW REFERENCE NO.: 634M ASSEMBLY                                                                                                                                                                                |                                 |                    |       |
|--|--------------------------------------------------------------------------------|----------------------------------------------------------------------------------------------------------------------------------------------------------------------------------------------------------------|---------------------------------|--------------------|-------|
|  | 634M SERIES D-SUB CONNECTOR                                                    |                                                                                                                                                                                                                | DRAWN: C.B                      | DATE: AUG. 01/2018 |       |
|  |                                                                                |                                                                                                                                                                                                                | CHECKED:                        | DATE:              |       |
|  | EDAC INC<br>TORONTO, ONTARIO<br>CANADA<br>YOUR CONNECTION TO QUALITY & SERVICE | THESE DRAWINGS AND SPECIFICATIONS<br>ARE THE PROPERTY OF EDAC INC.,AND<br>SHALL NOT BE REPRODUCED,OR COPIED<br>OR USED AS THE BASIS FOR THE<br>MANUFACTURE OR SALE OF APPARATUS<br>WITHOUT WRITTEN PERMISSION. | SCALE: 1:1                      | SHEET 1 OF         | 1     |
|  |                                                                                |                                                                                                                                                                                                                | DRAWING NUMBER: 634-M26-363-BN1 |                    | ISSUE |
|  |                                                                                |                                                                                                                                                                                                                | PART NUMBER: 634-M26-           | -363-BN1           | 1     |