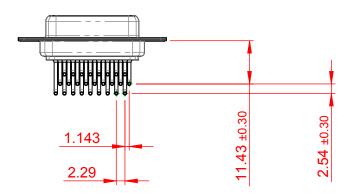

|  |                                                                                | SW REFERENCE NO.: 634M ASSEMBLY                                                                                                                                                                                |                                 |                    |       |
|--|--------------------------------------------------------------------------------|----------------------------------------------------------------------------------------------------------------------------------------------------------------------------------------------------------------|---------------------------------|--------------------|-------|
|  | 634M SERIES D-SUB CONNECTOR                                                    |                                                                                                                                                                                                                | DRAWN: C.B                      | DATE: AUG. 01/2018 |       |
|  |                                                                                |                                                                                                                                                                                                                | CHECKED:                        | DATE:              |       |
|  | EDAC INC<br>TORONTO, ONTARIO<br>CANADA<br>YOUR CONNECTION TO QUALITY & SERVICE | THESE DRAWINGS AND SPECIFICATIONS<br>ARE THE PROPERTY OF EDAC INC.,AND<br>SHALL NOT BE REPRODUCED,OR COPIED<br>OR USED AS THE BASIS FOR THE<br>MANUFACTURE OR SALE OF APPARATUS<br>WITHOUT WRITTEN PERMISSION. | SCALE: 1:1                      | SHEET 1 OF         | 1     |
|  |                                                                                |                                                                                                                                                                                                                | DRAWING NUMBER: 634-M26-363-BN1 |                    | ISSUE |
|  |                                                                                |                                                                                                                                                                                                                | PART NUMBER: 634-M26-           | -363-BN1           | 1     |