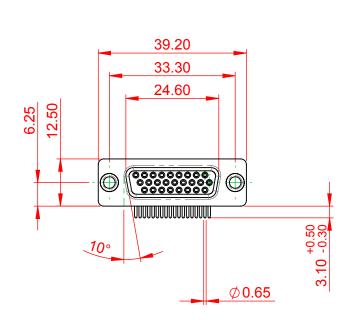

THIS IS A C.A.D. GENERATED DRAWING DO NOT MAKE MANUAL REVISIONS TO MASTER.

**ISSUE NUMBER** ORIGINAL (1)

## NOTES:

MATERIAL: HOUSING: PA6T, UL94V-0 SHELL: STEEL, Sn or Ni PLATED CONTACT: PRECISION MACHINED COPPER ALLOY SEE ORDERING GUIDE FOR CONTACT PLATING

OPERATING TEMPERATURE: -55°C ~ 125°C

CURRENT RATING: 5A PER CONTACT CONTACT RESISTANCE: 10mQ MAX. INSULATOR RESISTANCE: 5000MΩ min. DIELECTRIC WITHSTANDING VOLTAGE: 1000V AC rms

|  |                                                                                | SW REFERENCE NO.: 634M ASSEMBLY                                                                                                                                                                                |                                 |                    |       |
|--|--------------------------------------------------------------------------------|----------------------------------------------------------------------------------------------------------------------------------------------------------------------------------------------------------------|---------------------------------|--------------------|-------|
|  | 634M SERIES D-SUB CONNECTOR                                                    |                                                                                                                                                                                                                | DRAWN: C.B                      | DATE: AUG. 01/2018 |       |
|  |                                                                                |                                                                                                                                                                                                                | CHECKED:                        | DATE:              |       |
|  | EDAC INC<br>TORONTO, ONTARIO<br>CANADA<br>YOUR CONNECTION TO QUALITY & SERVICE | THESE DRAWINGS AND SPECIFICATIONS<br>ARE THE PROPERTY OF EDAC INC.,AND<br>SHALL NOT BE REPRODUCED,OR COPIED<br>OR USED AS THE BASIS FOR THE<br>MANUFACTURE OR SALE OF APPARATUS<br>WITHOUT WRITTEN PERMISSION. | SCALE: 1:1                      | SHEET 1 OF         | 1     |
|  |                                                                                |                                                                                                                                                                                                                | DRAWING NUMBER: 634-M26-363-BN1 |                    | ISSUE |
|  |                                                                                |                                                                                                                                                                                                                | PART NUMBER: 634-M26-           | -363-BN1           | 1     |