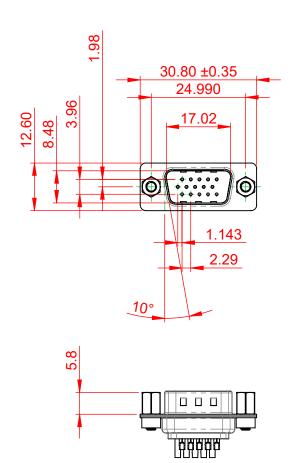

THIS IS A C.A.D. GENERATED DRAWING DO NOT MAKE MANUAL REVISIONS TO MASTER.

ISSUE NUMBER **ORIGINAL** 

NOTES:

MATERIAL:

**HOUSING:** THERMOPLASTIC POLYESTER, UL94V-0

SHELL: STEEL, NICKEL PLATED

CONTACT: COPPER ALLOY, GOLD FLASH PLATED

OPERATING TEMPERATURE: -55°C TO +85°C

**CURRENT RATING:** 3A PER CONTACT

**CONTACT RESISTANCE:**  $25m\Omega$  MAX. **INSULATOR RESISTANCE:** 5000MΩ min.

**DIELECTRIC** 

WITHSTANDING VOLTAGE: 1000V AC rms

CANADA

| SW REFERENCE NO.: 637 ASSEMBLY  |                    |
|---------------------------------|--------------------|
| DRAWN: C.B                      | DATE: AUG. 01/2018 |
| CHECKED:                        | DATE:              |
| SCALE: 1:1                      | SHEET 1 OF 1       |
| DRAWING NUMBER: 637-015-232-043 |                    |