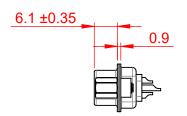

THIS IS A C.A.D. GENERATED DRAWING DO NOT MAKE MANUAL REVISIONS TO MASTER.



ISSUE NUMBER **ORIGINAL** 





NOTES:

MATERIAL:

**HOUSING:** THERMOPLASTIC POLYESTER, UL94V-0

SHELL: STEEL, NICKEL PLATED

CONTACT: COPPER ALLOY, GOLD FLASH PLATED

OPERATING TEMPERATURE: -55°C TO +85°C

**CURRENT RATING:** 3A PER CONTACT

**CONTACT RESISTANCE:**  $25m\Omega$  MAX. **INSULATOR RESISTANCE:** 5000MΩ min.

**DIELECTRIC** 

WITHSTANDING VOLTAGE: 1000V AC rms





CANADA

| SW REFERENCE NO.: 637 ASSEMBLY  |                    |
|---------------------------------|--------------------|
| DRAWN: C.B                      | DATE: AUG. 01/2018 |
| CHECKED:                        | DATE:              |
| SCALE: 1:1                      | SHEET 1 OF 1       |
| DRAWING NUMBER: 637-015-232-043 |                    |