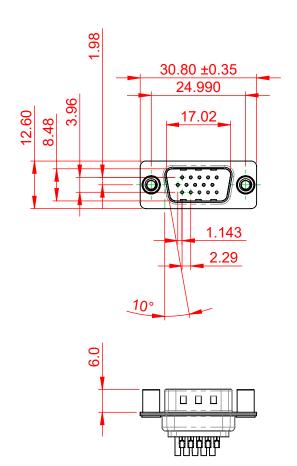

THIS IS A C.A.D. GENERATED DRAWING DO NOT MAKE MANUAL REVISIONS TO MASTER.

ORIGINAL 1

NOTES:

MATERIAL:

HOUSING: THERMOPLASTIC POLYESTER, UL94V-0

SHELL: STEEL, NICKEL PLATED

CONTACT: COPPER ALLOY, 15µ GOLD PLATED

PART NUMBER:

OPERATING TEMPERATURE: -55°C TO +85°C

CURRENT RATING: 3A PER CONTACT

CONTACT RESISTANCE:  $25m\Omega$  MAX. INSULATOR RESISTANCE:  $5000M\Omega$  min.

**DIELECTRIC** 

WITHSTANDING VOLTAGE: 1000V AC rms

THIS SERIES FULLY CONFORMS TO THE EUROPEAN UNION DIRECTIVES 2011/65/EU FOR RoHS COMPLIANCY.

THESE DRAWINGS AND SPECIFICATIONS ARE THE PROPERTY OF EDAC INC.,AND SHALL NOT BE REPRODUCED,OR COPIED OR USED AS THE BASIS FOR THE MANUFACTURE OR SALE OF APPARATUS WITHOUT WRITTEN PERMISSION.

| SW REFERENCE NO.: 637 ASSEMBLY  |                    |  |
|---------------------------------|--------------------|--|
| DRAWN: C.B                      | DATE: AUG. 01/2018 |  |
| CHECKED:                        | DATE:              |  |
| SCALE: 1:1                      | SHEET 1 OF 1       |  |
| DRAWING NUMBER: 637-015-332-048 |                    |  |

637-015-332-048