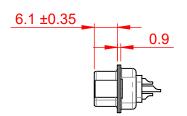

THIS IS A C.A.D. GENERATED DRAWING DO NOT MAKE MANUAL REVISIONS TO MASTER.

ORIGINAL 1

NOTES:

MATERIAL:

HOUSING: THERMOPLASTIC POLYESTER, UL94V-0

SHELL: STEEL, NICKEL PLATED

CONTACT: COPPER ALLOY, 15µ GOLD PLATED

| SW REFERENCE NO.: 637 ASSEMBLY  |                    |  |
|---------------------------------|--------------------|--|
| DRAWN: C.B                      | DATE: AUG. 01/2018 |  |
| CHECKED:                        | DATE:              |  |
| SCALE: 1:1                      | SHEET 1 OF 1       |  |
| DRAWING NUMBER: 637-015-332-048 |                    |  |