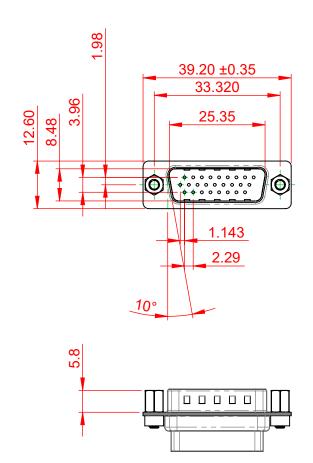

## NOTES:

MATERIAL:

HOUSING: THERMOPLASTIC POLYESTER, UL94V-0

SHELL: STEEL, NICKEL PLATED

OPERATING TEMPERATURE: -55°C ~ 125°C

## 637 SERIES D-SUB CONNECTOR

EDAC INC TORONTO, ONTARIO CANADA

THESE DRAWINGS AND SPECIFICATIONS ARE THE PROPERTY OF EDAC INC..AND SHALL NOT BE REPRODUCED,OR COPIED OR USED AS THE BASIS FOR THE MANUFACTURE OR SALE OF APPARATUS WITHOUT WRITTEN PERMISSION.

DRAWING NUMBER: 637-026-010-043 ISSUE PART NUMBER: 637-026-010-043