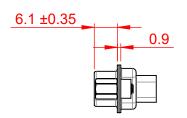

## NOTES:

MATERIAL:

HOUSING: THERMOPLASTIC POLYESTER, UL94V-0

SHELL: STEEL, NICKEL PLATED

OPERATING TEMPERATURE: -55°C ~ 125°C

## 637 SERIES D-SUB CONNECTOR

EDAC INC TORONTO, ONTARIO CANADA

THESE DRAWINGS AND SPECIFICATIONS ARE THE PROPERTY OF EDAC INC..AND SHALL NOT BE REPRODUCED,OR COPIED OR USED AS THE BASIS FOR THE MANUFACTURE OR SALE OF APPARATUS WITHOUT WRITTEN PERMISSION.

DRAWING NUMBER: 637-026-010-043 ISSUE PART NUMBER: 637-026-010-043