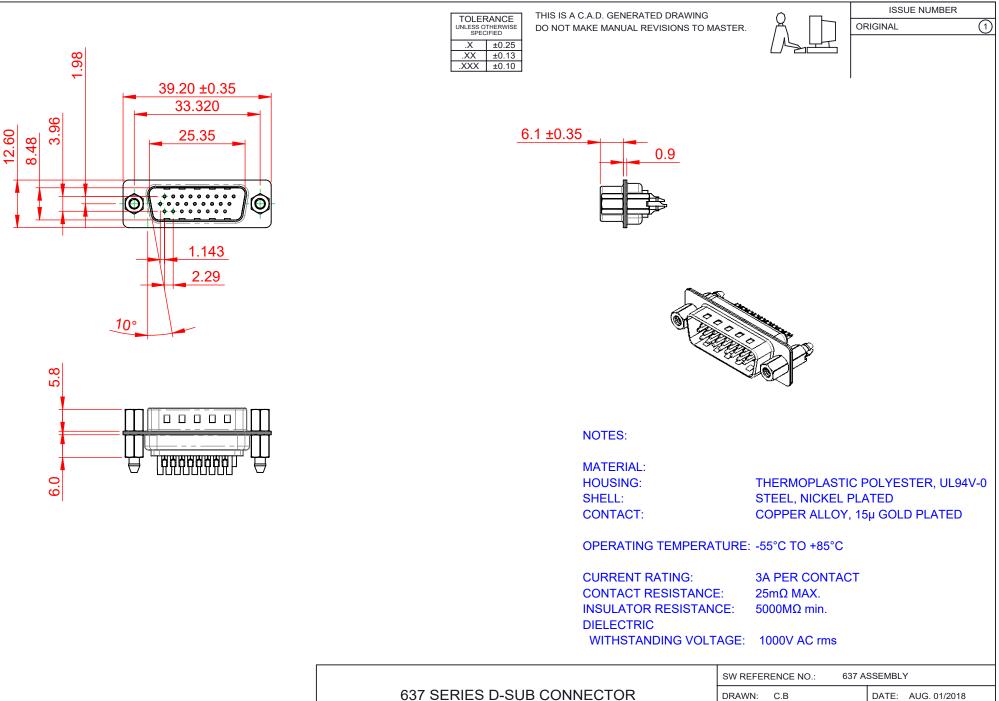

COMPLIANT

THIS SERIES FULLY CONFORMS TO THE EUROPEAN UNION DIRECTIVES 2011/65/EU FOR RoHS COMPLIANCY.

EDAC INC TORONTO, ONTARIO CANADA

THESE DRAWINGS AND SPECIFICATIONS ARE THE PROPERTY OF EDAC INC..AND SHALL NOT BE REPRODUCED, OR COPIED OR USED AS THE BASIS FOR THE MANUFACTURE OR SALE OF APPARATUS WITHOUT WRITTEN PERMISSION.

| SW REFERENCE NO.: 637 ASSEMBLY |                    |       |   |       |   |
|--------------------------------|--------------------|-------|---|-------|---|
| DRAWN: C.B                     | DATE: AUG. 01/2018 |       |   |       |   |
| CHECKED:                       |                    | DATE: |   |       |   |
| SCALE: 1:1                     |                    | SHEET | 1 | OF    | 1 |
| DRAWING NUMBER:                | 637-026-332-047    |       |   | ISSUE |   |
| PART NUMBER:                   | 637-026-332-047    |       |   | 1     |   |
|                                |                    |       |   |       |   |