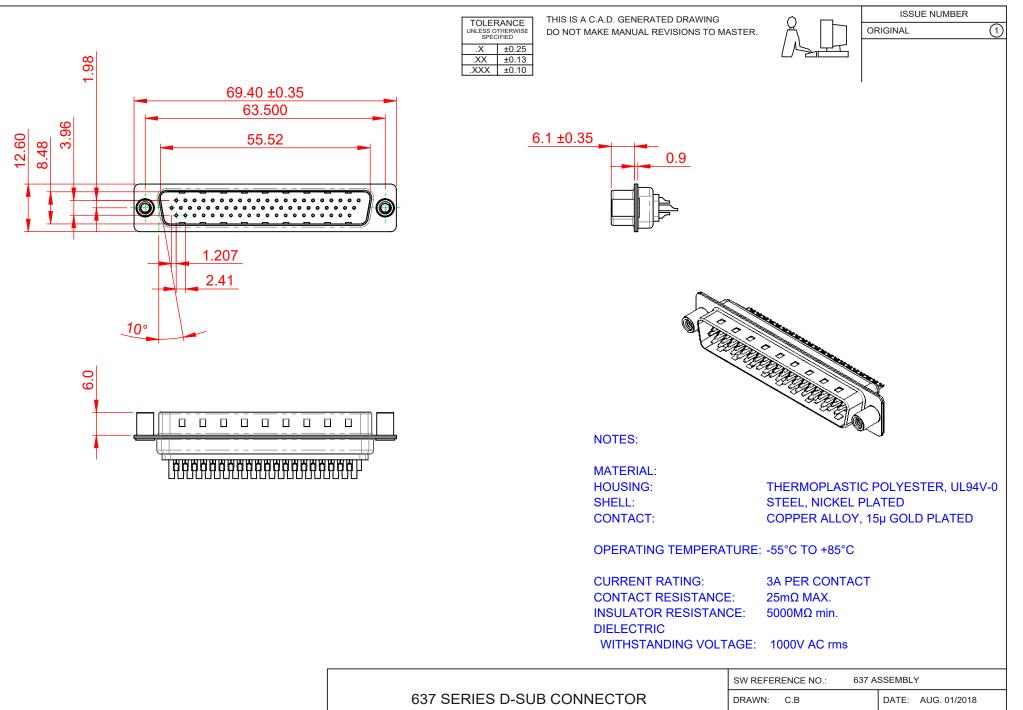

COMPLIANT THIS

EDAC INC INTO, ONTARIO CANADA TY & SERVICE EDAC INC INTO, ONTARIO CANADA TY & SERVICE EDAC INC INTO, ONTARIO CANADA THESE DRAWINGS AND SPEC ARE THE PROPERTY OF EDAC SHALL NOT BE REPRODUCED OR USED AS THE BASIS FOR T WITHOUT WRITTEN PERMISSI

|                                                                      | CHECKED:        |                 | DATE:   |   |
|----------------------------------------------------------------------|-----------------|-----------------|---------|---|
| CIFICATIONS<br>C INC.,AND<br>),OR COPIED<br>THE<br>APPARATUS<br>ION. | SCALE: 1:1      |                 | SHEET   | 1 |
|                                                                      | DRAWING NUMBER: | 637-062-332-048 |         |   |
|                                                                      | PART NUMBER:    | 637-062-3       | 332-048 |   |
|                                                                      |                 |                 |         |   |

OF 1

ISSUE

1