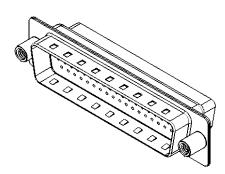

## 637 SERIES D-SUB CONNECTOR

EDAC INC TORONTO, ONTARIO CANADA

THESE DRAWINGS AND SPECIFICATIONS ARE THE PROPERTY OF EDAC INC..AND SHALL NOT BE REPRODUCED,OR COPIED OR USED AS THE BASIS FOR THE MANUFACTURE OR SALE OF APPARATUS WITHOUT WRITTEN PERMISSION.

| SW REFERENCE NO.: 637 ASSEMBLY      |                    |  |
|-------------------------------------|--------------------|--|
| DRAWN: C.B                          | DATE: AUG. 01/2018 |  |
| CHECKED:                            | DATE:              |  |
| SCALE: 1:1                          | SHEET 1 OF 1       |  |
| DD 414/110 11111DED 007 070 040 040 |                    |  |

DRAWING NUMBER: 637-078-010-048 ISSUE PART NUMBER: 637-078-010-048