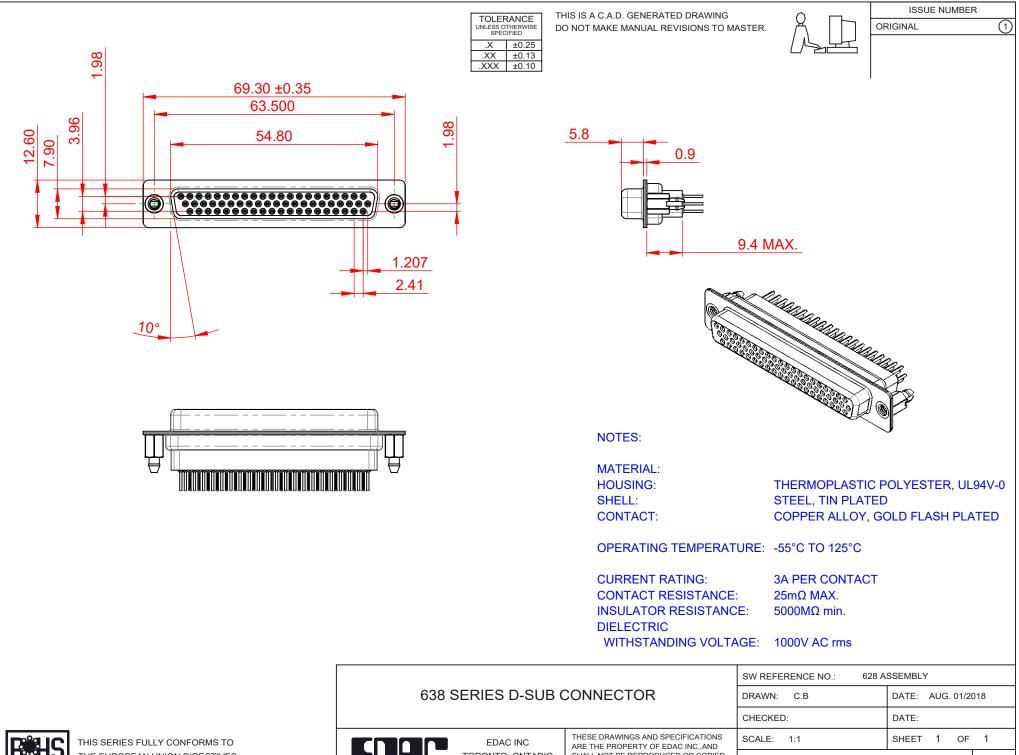

| DRAWN: C.B DATE: AUG. 01/2018   CHECKED: DATE: DATE: STADE 1 OF 1   SCALE: 1:1 SHEET 1 OF 1 1 OF 1   DRAWING NUMBER: 638-062-231-256 ISSUE 1 1 1 1 | SW REFERENCE NO.: 628 ASSEMBLY |           |         |              |    |       |  |
|----------------------------------------------------------------------------------------------------------------------------------------------------|--------------------------------|-----------|---------|--------------|----|-------|--|
| SCALE:   1:1   SHEET   1   OF   1     DRAWING NUMBER:   638-062-231-256   ISSUE   1                                                                | DRAWN: C.B                     |           | DATE:   | AUG. 01/2018 |    |       |  |
| DRAWING NUMBER: 638-062-231-256 ISSUE                                                                                                              | CHECKED:                       |           | DATE:   |              |    |       |  |
| 1                                                                                                                                                  | SCALE: 1:1                     |           | SHEET   | 1            | OF | 1     |  |
| PART NUMBER: 638-062-231-256 1                                                                                                                     | DRAWING NUMBER:                | 638-062-2 | 231-256 |              |    | ISSUE |  |
|                                                                                                                                                    | PART NUMBER: 638-062-231-256   |           |         |              |    | 1     |  |