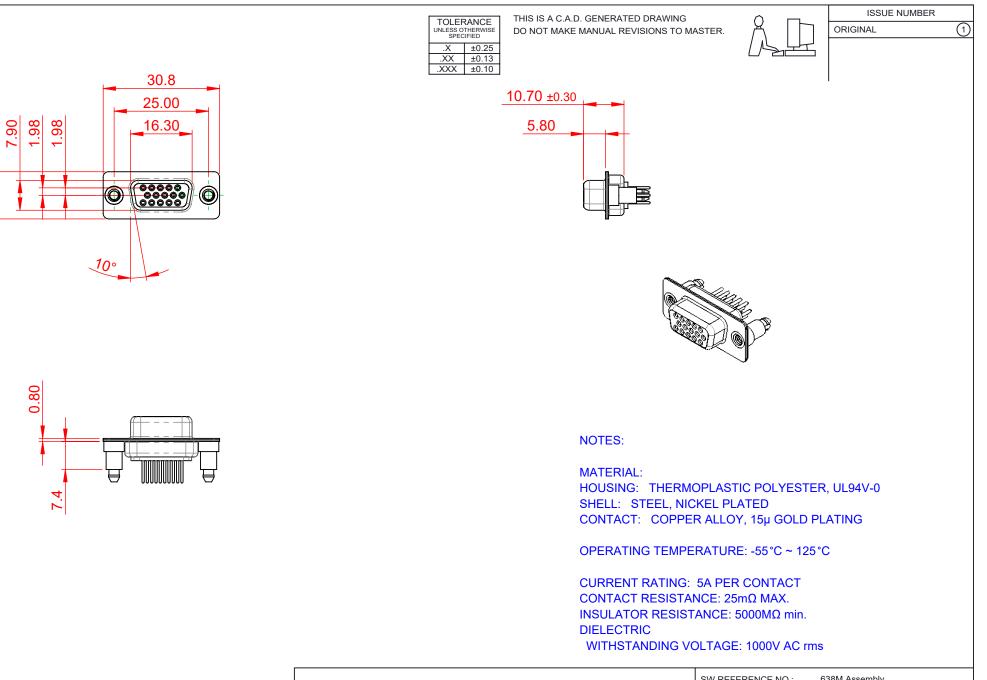

|                                                                                | 638M SERIES D-SUB CONNECTOR                                                                                                                                                                                    |                         | SW REFERENCE NO.: 638M Assembly |       |  |
|--------------------------------------------------------------------------------|----------------------------------------------------------------------------------------------------------------------------------------------------------------------------------------------------------------|-------------------------|---------------------------------|-------|--|
| 638M SERIES D-SUB                                                              |                                                                                                                                                                                                                |                         | DATE: AUG. 01/20                | 018   |  |
|                                                                                |                                                                                                                                                                                                                |                         | CHECKED: DATE:                  |       |  |
| EDAC INC<br>TORONTO, ONTARIO<br>CANADA<br>YOUR CONNECTION TO QUALITY & SERVICE | THESE DRAWINGS AND SPECIFICATIONS<br>ARE THE PROPERTY OF EDAC INC.,AND<br>SHALL NOT BE REPRODUCED,OR COPIED<br>OR USED AS THE BASIS FOR THE<br>MANUFACTURE OR SALE OF APPARATUS<br>WITHOUT WRITTEN PERMISSION. | SCALE: 1:1              | SHEET 1 OF                      | 1     |  |
|                                                                                |                                                                                                                                                                                                                | DRAWING NUMBER: 638-M15 | -330-BN5                        | ISSUE |  |
|                                                                                |                                                                                                                                                                                                                | PART NUMBER: 638-M15    | -330-BN5                        | 1     |  |