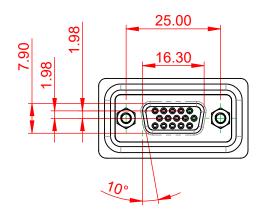

THIS IS A C.A.D. GENERATED DRAWING DO NOT MAKE MANUAL REVISIONS TO MASTER.



**ISSUE NUMBER** ORIGINAL

(1)





## 5.80 2.



## NOTES:

MATERIAL: HOUSING: SHELL: CONTACT: **O-RING:** 

**PBT**, **UL94V-0** STEEL, NICKEL PLATED COPPER ALLOY, GOLD FLASH PLATED SILICONE

OPERATING TEMPERATURE: -25°C TO +85°C

**CURRENT RATING:** CONTACT RESISTANCE: **INSULATOR RESISTANCE:** DIELECTRIC WITHSTANDING VOLTAGE: 1000V AC rms

**3A PER CONTACT** 10mΩ MAX. 5000MΩ min.

|                                                                        |                                                                                                                                                                                                                |            | SW REFERENCE NO.: 638W ASSEMBLY |          |                    |   |    |       |  |
|------------------------------------------------------------