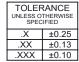

THIS IS A C.A.D. GENERATED DRAWING DO NOT MAKE MANUAL REVISIONS TO MASTER.



**ISSUE NUMBER** ORIGINAL

(1)





## 5.80 2.



## NOTES:

MATERIAL: HOUSING: SHELL: CONTACT: **O-RING:** 

**PBT**, **UL94V-0** STEEL, NICKEL PLATED COPPER ALLOY, GOLD FLASH PLATED SILICONE

OPERATING TEMPERATURE: -25°C TO +85°C

**CURRENT RATING:** CONTACT RESISTANCE: **INSULATOR RESISTANCE:** DIELECTRIC WITHSTANDING VOLTAGE: 1000V AC rms

**3A PER CONTACT** 10mΩ MAX. 5000MΩ min.

|                                                                        |                                                                                                                                                                                                                |            | SW REFERENCE NO.: 638W ASSEMBLY |