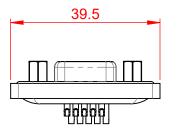

THIS IS A C.A.D. GENERATED DRAWING DO NOT MAKE MANUAL REVISIONS TO MASTER.



**ISSUE NUMBER** ORIGINAL

(1)





## 5.80 2.



## NOTES:

MATERIAL: HOUSING: SHELL: CONTACT: **O-RING:** 

**PBT**, **UL94V-0** STEEL, NICKEL PLATED COPPER ALLOY, GOLD FLASH PLATED SILICONE

OPERATING TEMPERATURE: -25°C TO +85°C

**CURRENT RATING:** CONTACT RESISTANCE: **INSULATOR RESISTANCE:** DIELECTRIC WITHSTANDING VOLTAGE: 1000V AC rms

**3A PER CONTACT** 10mΩ MAX. 5000MΩ min.

|                                                                        |                                                                                                                                                                                                                |            | SW REFERENCE NO.: 638W ASSEMBLY |          |                    |   |    |       |  |
|--------------------------------------------------------------