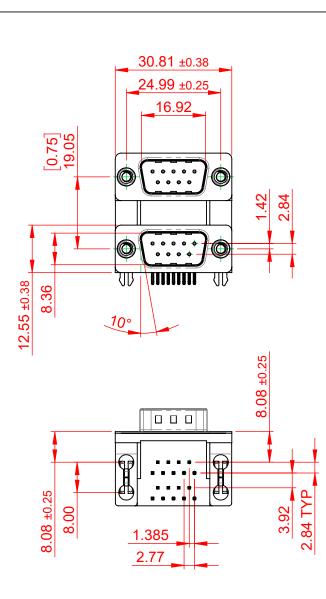

THIS IS A C.A.D. GENERATED DRAWING TOLERANCE UNLESS OTHERWISE SPECIFIED DO NOT MAKE MANUAL REVISIONS TO MASTER.

**ISSUE NUMBER** (1)ORIGINAL

.X ±0.25

±0.13 .XXX ±0.10

.XX

NOTES:

MATERIAL: HOUSING: THERMOPLASTIC POLYESTER, UL94V-0 **BLACK IN COLOUR** STEEL, NICKEL PLATED SHELL: CONTACT: COPPER ALLOY, GOLD FLASH PLATING

OPERATING TEMPERATURE: -55°C ~ 85°C

**CURRENT RATING: 3A PER CONTACT** CONTACT RESISTANCE:  $25m\Omega$  MAX. INSULATOR RESISTANCE: 5000MΩ min. DIELECTRIC WITHSTANDING VOLTAGE: 1000V AC rms

|              |                                                                                |                                                                                                                                       | SW REFERENCE NO.: 661 ASSEMBLY |                          |                 |       |
|--------------|--------------------------------------------------------------------------------|---------------------------------------------------------------------------------------------------------------------------------------|--------------------------------|--------------------------|-----------------|-------|
|              | 661 SERIES D-SUB (                                                             | CONNECTOR                                                                                                                             | DRAWN: C.B                     |                          | DATE: AUG. 01/2 | 018   |
|              |                                                                                |                                                                                                                                       | CHECKED:                       |                          | DATE:           |       |
| то           | EDAC INC                                                                       | THESE DRAWINGS AND SPECIFICATIONS<br>ARE THE PROPERTY OF EDAC INCAND                                                                  | SCALE: 1:1                     |                          | SHEET 1 OF      | 1     |
| IVES<br>NCY. | EDAC INC<br>TORONTO, ONTARIO<br>CANADA<br>YOUR CONNECTION TO QUALITY & SERVICE | SHALL NOT BE REPRODUCED, OR COPIED<br>OR USED AS THE BASIS FOR THE<br>MANUFACTURE OR SALE OF APPARATUS<br>WITHOUT WRITTEN PERMISSION. | DRAWING NUMBER:                | GNUMBER: 661-009-264-035 |                 | ISSUE |
|              |                                                                                |                                                                                                                                       | PART NUMBER:                   | 661-009-2                | 264-035         | 1     |

THIS SERIES FULLY CONFORMS T THE EUROPEAN UNION DIRECTIV 2011/65/EU FOR RoHS COMPLIANC