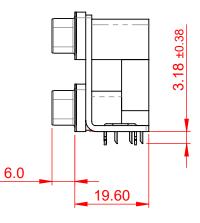

THIS IS A C.A.D. GENERATED DRAWING TOLERANCE UNLESS OTHERWISE SPECIFIED DO NOT MAKE MANUAL REVISIONS TO MASTER.

**ISSUE NUMBER** (1)ORIGINAL

.X ±0.25

±0.13 .XXX ±0.10

.XX

NOTES:

MATERIAL: HOUSING: THERMOPLASTIC POLYESTER, UL94V-0 **BLACK IN COLOUR** STEEL, NICKEL PLATED SHELL: CONTACT: COPPER ALLOY, GOLD FLASH PLATING

OPERATING TEMPERATURE: -55°C ~ 85°C

**CURRENT RATING: 3A PER CONTACT** CONTACT RESISTANCE:  $25m\Omega$  MAX. INSULATOR RESISTANCE: 5000MΩ min. DIELECTRIC WITHSTANDING VOLTAGE: 1000V AC rms

|              |                                                                                |                                                                                                                                       | SW REFERENCE NO.: 661 ASSEMBLY |                          |                 |       |
|--------------|--------------------------------------------------------------------------------|---------------------------------------------------------------------------------------------------------------------------------------|--------------------------------|--------------------------|-----------------|-------|
|              | 661 SERIES D-SUB (                                                             | CONNECTOR                                                                                                                             | DRAWN: C.B                     |                          | DATE: AUG. 01/2 | 018   |
|              |                                                                                |                                                                                                                                       | CHECKED:                       |                          | DATE:           |       |
| то           | EDAC INC                                                                       | THESE DRAWINGS AND SPECIFICATIONS<br>ARE THE PROPERTY OF EDAC INCAND                                                                  | SCALE: 1:1                     |                          | SHEET 1 OF      | 1     |
| IVES<br>NCY. | EDAC INC<br>TORONTO, ONTARIO<br>CANADA<br>YOUR CONNECTION TO QUALITY & SERVICE | SHALL NOT BE REPRODUCED, OR COPIED<br>OR USED AS THE BASIS FOR THE<br>MANUFACTURE OR SALE OF APPARATUS<br>WITHOUT WRITTEN PERMISSION. | DRAWING NUMBER:                | GNUMBER: 661-009-264-035 |                 | ISSUE |
|              |                                                                                |                                                                                                                                       | PART NUMBER:                   | 661-009-2                | 264-035         | 1     |

THIS SERIES FULLY CONFORMS T THE EUROPEAN UNION DIRECTIV 2011/65/EU FOR RoHS COMPLIANC