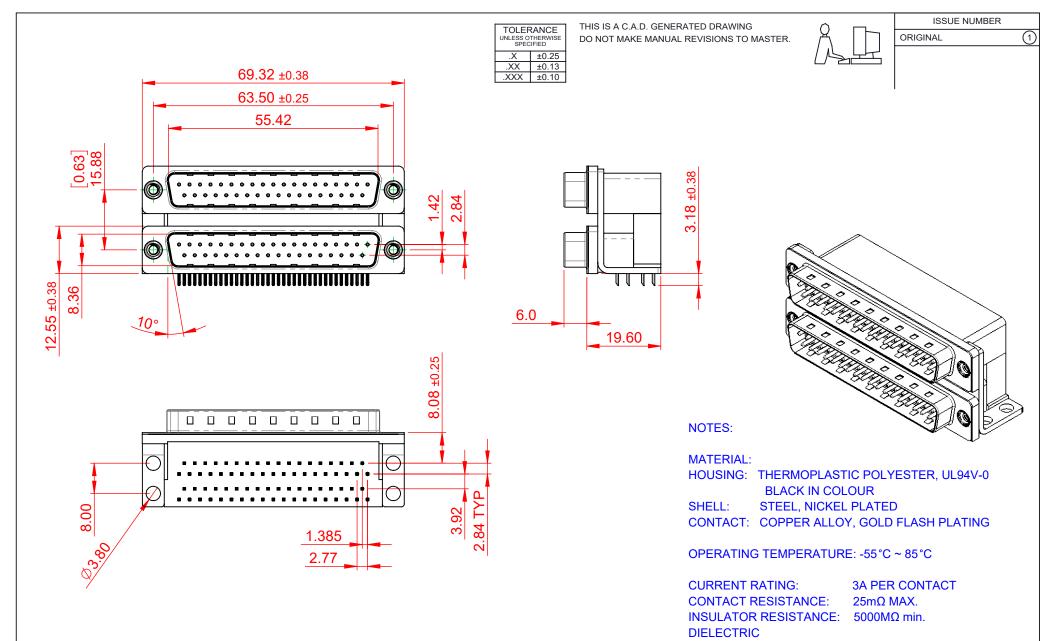

| 661 SERIES D-SUB CONNECTOR             |                                                                        | SW REFERENCE NO.: 661 ASSEMBLY |                    |  |  |  |  |
|----------------------------------------|------------------------------------------------------------------------|--------------------------------|--------------------|--|--|--|--|
|                                        |                                                                        | DRAWN: C.B                     | DATE: AUG. 01/2018 |  |  |  |  |
|                                        |                                                                        | CHECKED:                       | DATE:              |  |  |  |  |
| EDAC INC<br>TORONTO, ONTARIO<br>CANADA | C THESE DRAWINGS AND SPECIFICATIONS<br>ARE THE PROPERTY OF EDAC INCAND | SCALE: 1:1                     | SHEET 1 OF 1       |  |  |  |  |
|                                        |                                                                        | DRAWING NUMBER: 661-037-2      | 264-002 ISSUE      |  |  |  |  |

WITHSTANDING VOLTAGE: 1000V AC rms

1

THIS SERIES FULLY CONFORMS TO THE EUROPEAN UNION DIRECTIVES 2011/65/EU FOR RoHS COMPLIANCY.

| 661 SERIES D-SUB C                     | DRAWN: C.B                                                                                                                                                                                                     |                 | DATE:     | AUG     | i. 01/20 | )1 |  |
|----------------------------------------|----------------------------------------------------------------------------------------------------------------------------------------------------------------------------------------------------------------|-----------------|-----------|---------|----------|----|--|
|                                        |                                                                                                                                                                                                                | CHECKED:        |           | DATE:   |          |    |  |
| EDAC INC<br>TORONTO, ONTARIO<br>CANADA | THESE DRAWINGS AND SPECIFICATIONS<br>ARE THE PROPERTY OF EDAC INC.,AND<br>SHALL NOT BE REPRODUCED,OR COPIED<br>OR USED AS THE BASIS FOR THE<br>MANUFACTURE OR SALE OF APPARATUS<br>WITHOUT WRITTEN PERMISSION. | SCALE: 1:1      |           | SHEET   | 1        | OF |  |
|                                        |                                                                                                                                                                                                                | DRAWING NUMBER: | 661-037-2 | 264-002 |          |    |  |
| YOUR CONNECTION TO QUALITY & SERVICE   |                                                                                                                                                                                                                | PART NUMBER:    | 661-037-2 | 264-002 |          |    |  |