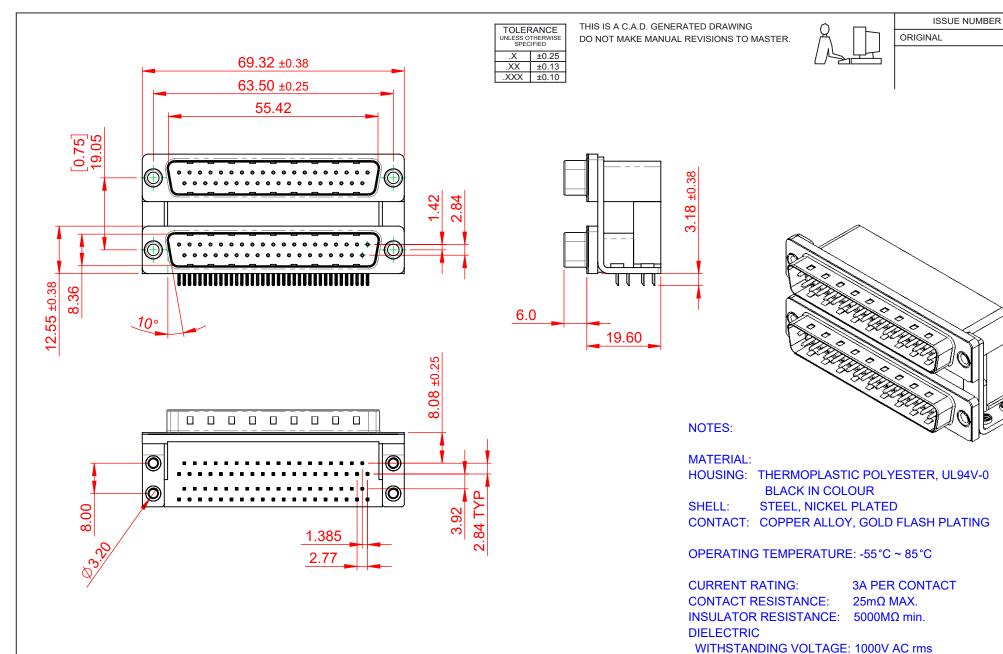

661 SERIES D-SUB CONNECTOR

YOUR CONNECTION TO QUALITY & SERVICE

EDAC INC TORONTO, ONTARIO CANADA

THESE DRAWINGS AND SPECIFICATIONS ARE THE PROPERTY OF EDAC INC..AND SHALL NOT BE REPRODUCED, OR COPIED OR USED AS THE BASIS FOR THE MANUFACTURE OR SALE OF APPARATUS WITHOUT WRITTEN PERMISSION.

| SW REFERENCE NO.: 661 ASSEMBLY  |                    |
|---------------------------------|--------------------|
| DRAWN: C.B                      | DATE: AUG. 01/2018 |
| CHECKED:                        | DATE:              |
| SCALE: 1:1                      | SHEET 1 OF 1       |
| DRAWING NUMBER: 661-037-264-057 |                    |

661-037-264-057

PART NUMBER:

THIS SERIES FULLY CONFORMS TO THE EUROPEAN UNION DIRECTIVES 2011/65/EU FOR RoHS COMPLIANCY.