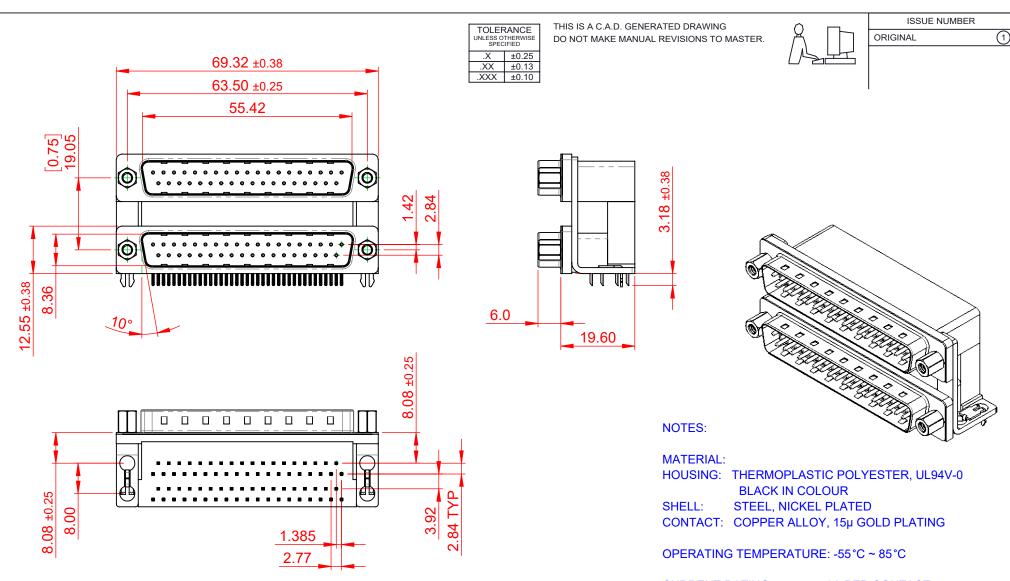

|  | 661 SERIES D-SUB CONNECTOR           |                                                                                                                                       | SW REFERENCE NO.: 661 ASSEMBLY |                      |     |
|--|--------------------------------------|---------------------------------------------------------------------------------------------------------------------------------------|--------------------------------|----------------------|-----|
|  |                                      |                                                                                                                                       | DRAWN: C.B DATE: AUG. 01/20    |                      | )18 |
|  |                                      |                                                                                                                                       | CHECKED:                       | DATE:                |     |
|  | EDAC INC                             | THESE DRAWINGS AND SPECIFICATIONS<br>ARE THE PROPERTY OF EDAC INCAND                                                                  | SCALE: 1:1                     | SHEET 1 OF           | 1   |
|  | YOUR CONNECTION TO QUALITY & SERVICE | SHALL NOT BE REPRODUCED, OR COPIED<br>OR USED AS THE BASIS FOR THE<br>MANUFACTURE OR SALE OF APPARATUS<br>WITHOUT WRITTEN PERMISSION. | DRAWING NUMBER: 661-037-       | BER: 661-037-364-046 |     |
|  |                                      |                                                                                                                                       | PART NUMBER: 661-037-          | 364-046              | 1   |

THIS SERIES FULLY CONFORMS TO THE EUROPEAN UNION DIRECTIVES 2011/65/EU FOR RoHS COMPLIANCY.