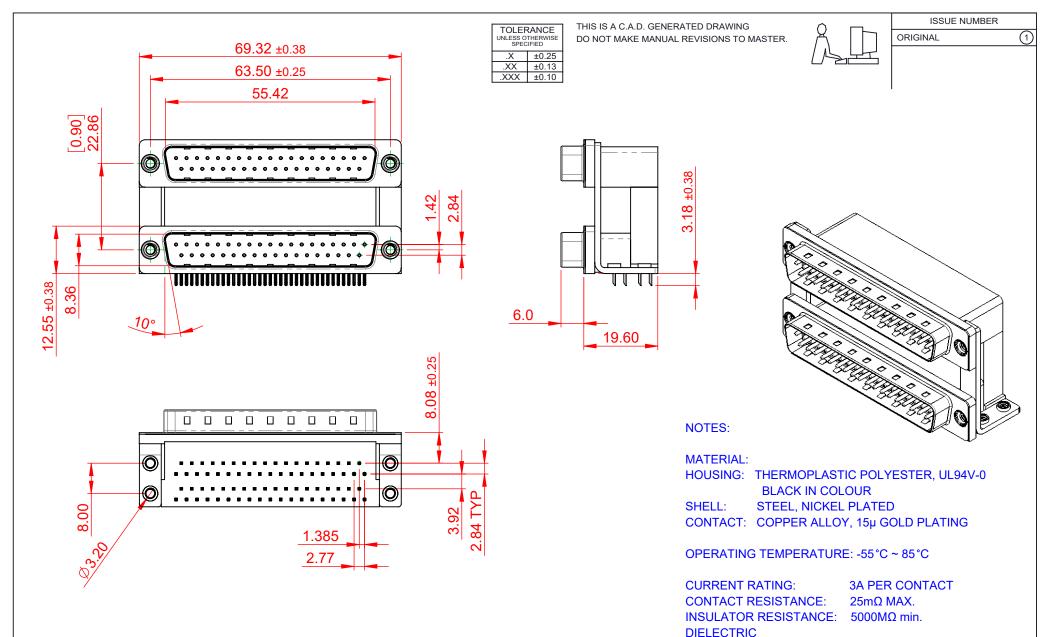

WITHSTANDING VOLTAGE: 1000V AC rms

|          | 661 SERIES D-SUB CONNECTOR           |                                                                                                                                       | SW REFERENCE NO.: 661 ASSEMBLY  |                  |       |
|----------|--------------------------------------|---------------------------------------------------------------------------------------------------------------------------------------|---------------------------------|------------------|-------|
|          |                                      |                                                                                                                                       | DRAWN: C.B                      | DATE: AUG. 01/20 | )18   |
|          |                                      |                                                                                                                                       |                                 | DATE:            |       |
| C        | EDAC INC                             | THESE DRAWINGS AND SPECIFICATIONS<br>ARE THE PROPERTY OF EDAC INCAND                                                                  | SCALE: 1:1                      | SHEET 1 OF       | 1     |
| :S<br>Y. | CUFUS TORONTO, ONTARIO<br>CANADA     | SHALL NOT BE REPRODUCED, OR COPIED<br>OR USED AS THE BASIS FOR THE<br>MANUFACTURE OR SALE OF APPARATUS<br>WITHOUT WRITTEN PERMISSION. | DRAWING NUMBER: 661-037-364-058 |                  | ISSUE |
|          | YOUR CONNECTION TO QUALITY & SERVICE |                                                                                                                                       | PART NUMBER: 661-037-           | 364-058          | 1     |