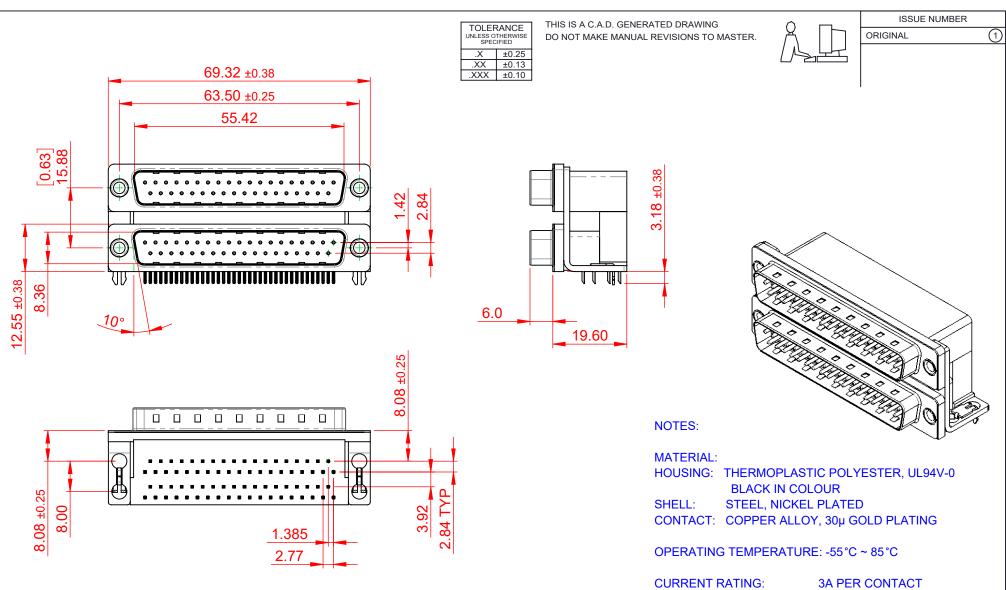

CURRENT RATING: 3A PER CONTA CONTACT RESISTANCE: 25mΩ MAX. INSULATOR RESISTANCE: 5000MΩ min. DIELECTRIC WITHSTANDING VOLTAGE: 1000V AC rms

|  |                                      |                                                                                                                                       | SW REFERENCE NO.: 661 ASSEMBLY |                  |       |
|--|--------------------------------------|---------------------------------------------------------------------------------------------------------------------------------------|--------------------------------|------------------|-------|
|  |                                      |                                                                                                                                       | DRAWN: C.B                     | DATE: AUG. 01/20 | )18   |
|  |                                      |                                                                                                                                       | CHECKED:                       | DATE:            |       |
|  | EDAC INC                             | THESE DRAWINGS AND SPECIFICATIONS<br>ARE THE PROPERTY OF EDAC INC.,AND                                                                | SCALE: 1:1                     | SHEET 1 OF       | 1     |
|  | YOUR CONNECTION TO QUALITY & SERVICE | SHALL NOT BE REPRODUCED, OR COPIED<br>OR USED AS THE BASIS FOR THE<br>MANUFACTURE OR SALE OF APPARATUS<br>WITHOUT WRITTEN PERMISSION. | DRAWING NUMBER: 661-037-       | 864-044          | ISSUE |
|  |                                      |                                                                                                                                       | PART NUMBER: 661-037-          | ð64-044          | 1     |