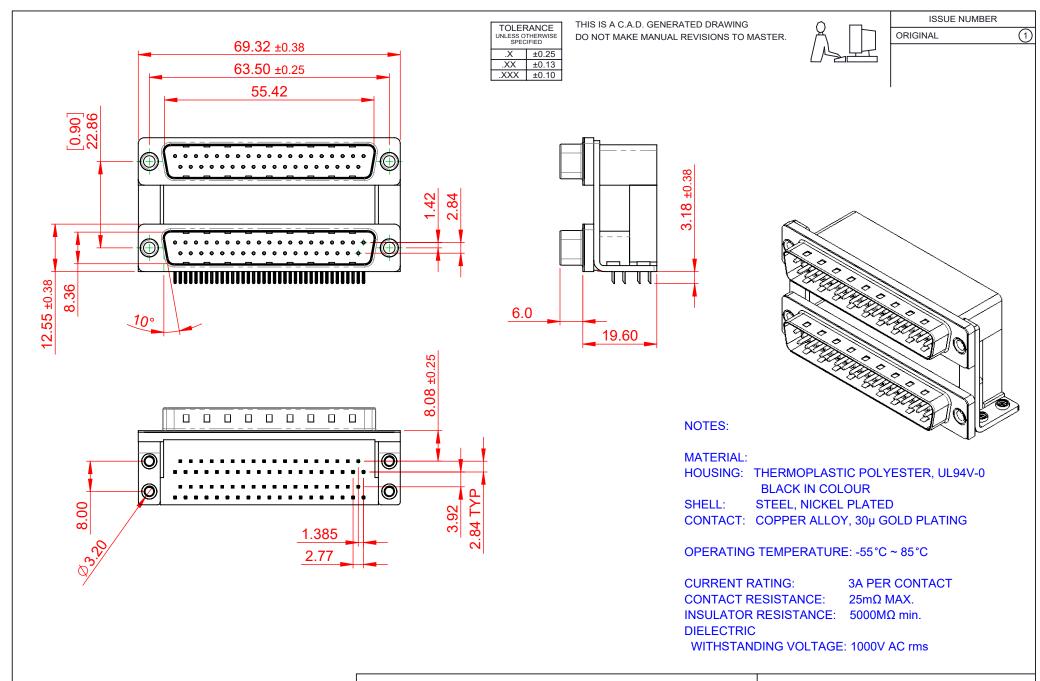

THIS SERIES FULLY CONFORMS TO THE EUROPEAN UNION DIRECTIVES 2011/65/EU FOR RoHS COMPLIANCY.

EDAC INC
TORONTO, ONTARIO
CANADA
YOUR CONNECTION TO QUALITY & SERVICE

661 SERIES D-SUB CONNECTOR

THESE DRAWINGS AND SPECIFICATIONS
ARE THE PROPERTY OF EDAC INC.,AND
SHALL NOT BE REPRODUCED,OR COPIED
OR USED AS THE BASIS FOR THE
MANUFACTURE OR SALE OF APPARATUS
WITHOUT WRITTEN PERMISSION.

| SW REFERENCE NO.: 661 ASSEMBLY  |                    |
|---------------------------------|--------------------|
| DRAWN: C.B                      | DATE: AUG. 01/2018 |
| CHECKED:                        | DATE:              |
| SCALE: 1:1                      | SHEET 1 OF 1       |
| DRAWING NUMBER: 661 027 664 050 |                    |

 DRAWING NUMBER:
 661-037-664-050
 ISSUE

 PART NUMBER:
 661-037-664-050
 1