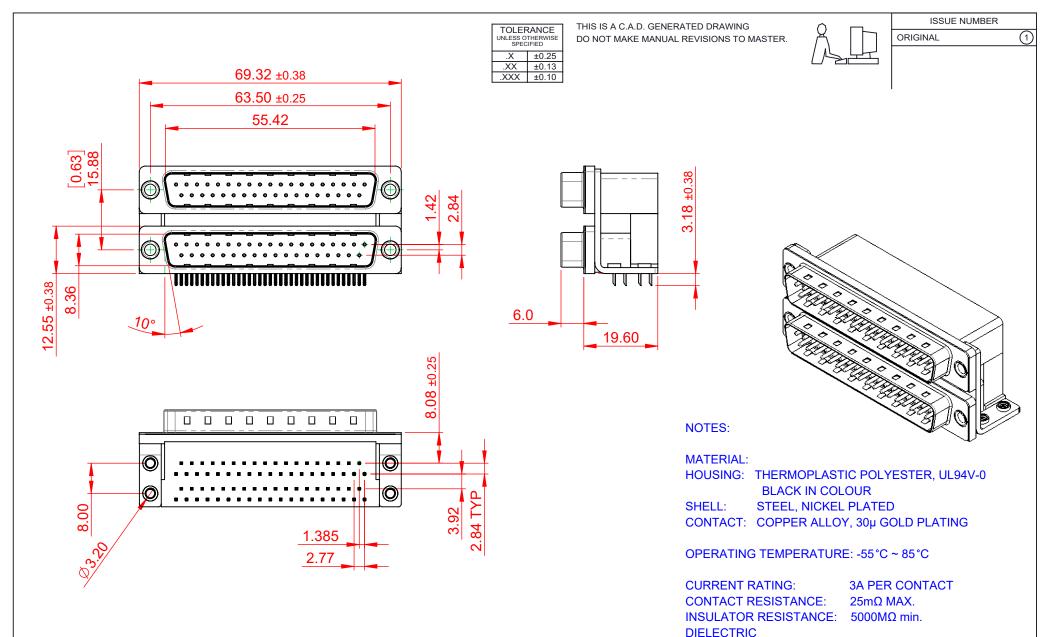

WITHSTANDING VOLTAGE: 1000V AC rms

|  | 661 SERIES D-SUB CONNECTOR           |                                                                                                                                       | SW REFERENCE NO.: 661 ASSEMBLY |                  |       |
|--|--------------------------------------|---------------------------------------------------------------------------------------------------------------------------------------|--------------------------------|------------------|-------|
|  |                                      |                                                                                                                                       | DRAWN: C.B                     | DATE: AUG. 01/20 | )18   |
|  |                                      |                                                                                                                                       | CHECKED:                       | DATE:            |       |
|  | EDAC INC                             | THESE DRAWINGS AND SPECIFICATIONS<br>ARE THE PROPERTY OF EDAC INC.,AND                                                                | SCALE: 1:1                     | SHEET 1 OF       | 1     |
|  | YOUR CONNECTION TO QUALITY & SERVICE | SHALL NOT BE REPRODUCED, OR COPIED<br>OR USED AS THE BASIS FOR THE<br>MANUFACTURE OR SALE OF APPARATUS<br>WITHOUT WRITTEN PERMISSION. | DRAWING NUMBER: 661-037-       | 664-054          | ISSUE |
|  |                                      |                                                                                                                                       | PART NUMBER: 661-037-          | 664-054          | 1     |

THIS SERIES FULLY CONFORMS TO THE EUROPEAN UNION DIRECTIVES 2011/65/EU FOR R₀HS COMPLIANCY.