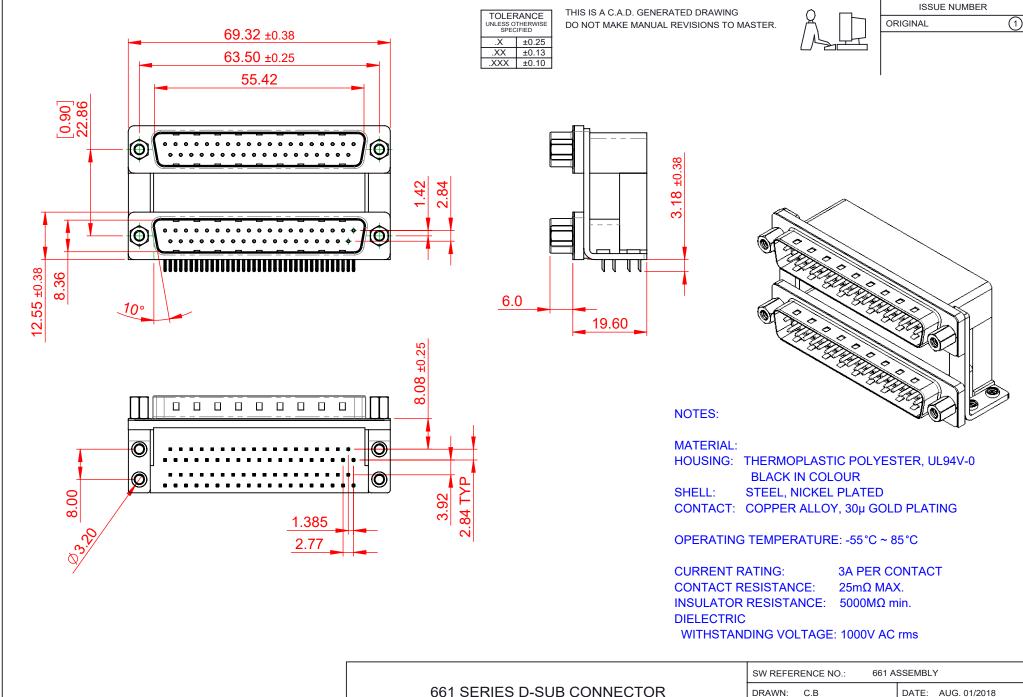

| SW REFERENCE NO.: 661 ASSEMBLY  |                    |
|---------------------------------|--------------------|
| DRAWN: C.B                      | DATE: AUG. 01/2018 |
| CHECKED:                        | DATE:              |
| SCALE: 1:1                      | SHEET 1 OF 1       |
| DRAWING NUMBER: 661-037-664-059 |                    |

661-037-664-059

PART NUMBER: