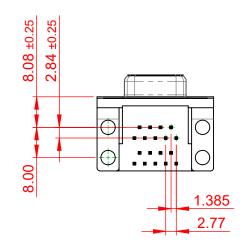

THIS IS A C.A.D. GENERATED DRAWING DO NOT MAKE MANUAL REVISIONS TO MASTER.

**ISSUE NUMBER** 

ORIGINAL

(1)

NOTES:

MATERIAL:

HOUSING: THERMOPLASTIC POLYESTER, UL94V-0 **BLACK IN COLOUR** STEEL, NICKEL PLATED SHELL: CONTACT: COPPER ALLOY, GOLD FLASH PLATING

OPERATING TEMPERATURE: -55°C ~ 85°C

**CURRENT RATING: 3A PER CONTACT** CONTACT RESISTANCE: 25mΩ MAX. INSULATOR RESISTANCE: 5000MΩ min. DIELECTRIC WITHSTANDING VOLTAGE: 1000V AC rms

|   | 662 SERIES D-SUB CONNECTOR                                                     |                                                                                                                                                                                                                | SW REFERENCE NO.: 662 ASSEMBLY  |                  |       |
|---|--------------------------------------------------------------------------------|----------------------------------------------------------------------------------------------------------------------------------------------------------------------------------------------------------------|---------------------------------|------------------|-------|
|   |                                                                                |                                                                                                                                                                                                                | DRAWN: C.B                      | DATE: AUG. 01/20 | 18    |
|   |                                                                                |                                                                                                                                                                                                                | CHECKED:                        | DATE:            |       |
| Y | EDAC INC<br>TORONTO, ONTARIO<br>CANADA<br>YOUR CONNECTION TO QUALITY & SERVICE | THESE DRAWINGS AND SPECIFICATIONS<br>ARE THE PROPERTY OF EDAC INC.,AND<br>SHALL NOT BE REPRODUCED,OR COPIED<br>OR USED AS THE BASIS FOR THE<br>MANUFACTURE OR SALE OF APPARATUS<br>WITHOUT WRITTEN PERMISSION. | SCALE: (IN C.A.D. 1:1)          | SHEET 1 OF       | 1     |
|   |                                                                                |                                                                                                                                                                                                                | DRAWING NUMBER: 662-009-264-004 |                  | ISSUE |
|   |                                                                                |                                                                                                                                                                                                                | PART NUMBER: 662-009-2          | 264-004          | 1     |