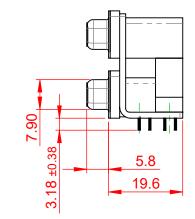

THIS IS A C.A.D. GENERATED DRAWING DO NOT MAKE MANUAL REVISIONS TO MASTER.

**ISSUE NUMBER** 

ORIGINAL

(1)

NOTES:

MATERIAL:

HOUSING: THERMOPLASTIC POLYESTER, UL94V-0 **BLACK IN COLOUR** STEEL, NICKEL PLATED SHELL: CONTACT: COPPER ALLOY, GOLD FLASH PLATING

OPERATING TEMPERATURE: -55°C ~ 85°C

**CURRENT RATING: 3A PER CONTACT** CONTACT RESISTANCE: 25mΩ MAX. INSULATOR RESISTANCE: 5000MΩ min. DIELECTRIC WITHSTANDING VOLTAGE: 1000V AC rms

|   | 662 SERIES D-SUB CONNECTOR                                                     |                                                                                                                                                                                                                | SW REFERENCE NO.: 662 ASSEMBLY  |                  |       |
|---|--------------------------------------------------------------------------------|----------------------------------------------------------------------------------------------------------------------------------------------------------------------------------------------------------------|---------------------------------|------------------|-------|
|   |                                                                                |                                                                                                                                                                                                                | DRAWN: C.B                      | DATE: AUG. 01/20 | 18    |
|   |                                                                                |                                                                                                                                                                                                                | CHECKED:                        | DATE:            |       |
| Y | EDAC INC<br>TORONTO, ONTARIO<br>CANADA<br>YOUR CONNECTION TO QUALITY & SERVICE | THESE DRAWINGS AND SPECIFICATIONS<br>ARE THE PROPERTY OF EDAC INC.,AND<br>SHALL NOT BE REPRODUCED,OR COPIED<br>OR USED AS THE BASIS FOR THE<br>MANUFACTURE OR SALE OF APPARATUS<br>WITHOUT WRITTEN PERMISSION. | SCALE: (IN C.A.D. 1:1)          | SHEET 1 OF       | 1     |
|   |                                                                                |                                                                                                                                                                                                                | DRAWING NUMBER: 662-009-264-004 |                  | ISSUE |
|   |                                                                                |                                                                                                                                                                                                                | PART NUMBER: 662-009-2          | 264-004          | 1     |