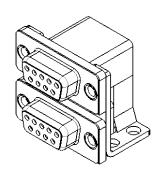

THIS IS A C.A.D. GENERATED DRAWING DO NOT MAKE MANUAL REVISIONS TO MASTER.

**ISSUE NUMBER** 

ORIGINAL

(1)

NOTES:

MATERIAL:

HOUSING: THERMOPLASTIC POLYESTER, UL94V-0 **BLACK IN COLOUR** STEEL, NICKEL PLATED SHELL: CONTACT: COPPER ALLOY, GOLD FLASH PLATING

OPERATING TEMPERATURE: -55°C ~ 85°C

**CURRENT RATING: 3A PER CONTACT** CONTACT RESISTANCE: 25mΩ MAX. INSULATOR RESISTANCE: 5000MΩ min. DIELECTRIC WITHSTANDING VOLTAGE: 1000V AC rms

|   | 662 SERIES D-SUB CONNECTOR                                                     |                                                                                                                                                                                                                | SW REFERENCE NO.: 662 ASSEMBLY  |                  |       |
|---|--------------------------------------------------------------------------------|----------------------------------------------------------------------------------------------------------------------------------------------------------------------------------------------------------------|---------------------------------|------------------|-------|
|   |                                                                                |                                                                                                                                                                                                                | DRAWN: C.B                      | DATE: AUG. 01/20 | 18    |
|   |                                                                                |                                                                                                                                                                                                                | CHECKED:                        | DATE:            |       |
| Y | EDAC INC<br>TORONTO, ONTARIO<br>CANADA<br>YOUR CONNECTION TO QUALITY & SERVICE | THESE DRAWINGS AND SPECIFICATIONS<br>ARE THE PROPERTY OF EDAC INC.,AND<br>SHALL NOT BE REPRODUCED,OR COPIED<br>OR USED AS THE BASIS FOR THE<br>MANUFACTURE OR SALE OF APPARATUS<br>WITHOUT WRITTEN PERMISSION. | SCALE: (IN C.A.D. 1:1)          | SHEET 1 OF       | 1     |
|   |                                                                                |                                                                                                                                                                                                                | DRAWING NUMBER: 662-009-264-004 |                  | ISSUE |
|   |                                                                                |                                                                                                                                                                                                                | PART NUMBER: 662-009-2          | 264-004          | 1     |