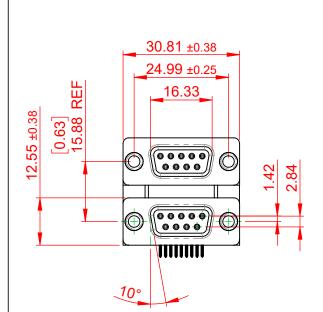

THIS IS A C.A.D. GENERATED DRAWING DO NOT MAKE MANUAL REVISIONS TO MASTER.

**ISSUE NUMBER** 

ORIGINAL

(1)

NOTES:

MATERIAL:

HOUSING: THERMOPLASTIC POLYESTER, UL94V-0 **BLACK IN COLOUR** STEEL, NICKEL PLATED SHELL: CONTACT: COPPER ALLOY, GOLD FLASH PLATING

OPERATING TEMPERATURE: -55°C ~ 85°C

**CURRENT RATING: 3A PER CONTACT** CONTACT RESISTANCE: 25mΩ MAX. INSULATOR RESISTANCE: 5000MΩ min. DIELECTRIC WITHSTANDING VOLTAGE: 1000V AC rms

|   | 662 SERIES D-SUB CONNECTOR                                                     |                                                                                                                                                                                                                | SW REFERENCE NO.: 662 ASSEMBLY  |                  |       |
|---|--------------------------------------------------------------------------------|----------------------------------------------------------------------------------------------------------------------------------------------------------------------------------------------------------------|---------------------------------|------------------|-------|
|   |                                                                                |                                                                                                                                                                                                                | DRAWN: C.B                      | DATE: AUG. 01/20 | 18    |
|   |                                                                                |                                                                                                                                                                                                                | CHECKED:                        | DATE:            |       |
| Y | EDAC INC<br>TORONTO, ONTARIO<br>CANADA<br>YOUR CONNECTION TO QUALITY & SERVICE | THESE DRAWINGS AND SPECIFICATIONS<br>ARE THE PROPERTY OF EDAC INC.,AND<br>SHALL NOT BE REPRODUCED,OR COPIED<br>OR USED AS THE BASIS FOR THE<br>MANUFACTURE OR SALE OF APPARATUS<br>WITHOUT WRITTEN PERMISSION. | SCALE: (IN C.A.D. 1:1)          | SHEET 1 OF       | 1     |
|   |                                                                                |                                                                                                                                                                                                                | DRAWING NUMBER: 662-009-264-004 |                  | ISSUE |
|   |                                                                                |                                                                                                                                                                                                                | PART NUMBER: 662-009-2          | 264-004          | 1     |