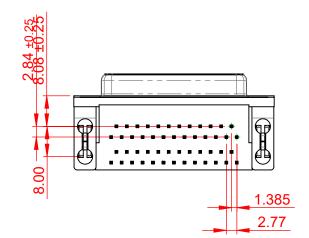

TOLERANCE UNLESS OTHERWISE SPECIFIED .X ±0.25 .XX ±0.13 .XXX ±0.10

THIS IS A C.A.D. GENERATED DRAWING DO NOT MAKE MANUAL REVISIONS TO MASTER.

7.90 38 5.8 ę. 19.6 3.18

NOTES:

MATERIAL:

HOUSING: THERMOPLASTIC POLYESTER, UL94V-0 **BLACK IN COLOUR** SHELL: STEEL, NICKEL PLATED CONTACT: COPPER ALLOY, GOLD FLASH PLATING

OPERATING TEMPERATURE: -55°C ~ 85°C

**CURRENT RATING: 3A PER CONTACT** 25mΩ MAX. CONTACT RESISTANCE: INSULATOR RESISTANCE: 5000MΩ min. DIELECTRIC WITHSTANDING VOLTAGE: 1000V AC rms

| 662 SERIES D-SUB CONNECTOR                                                     |                                                                                                                                                                                                                | SW REFERENCE NO.: 662 ASSEMBLY  |                    |       |
|--------------------------------------------------------------------------------|----------------------------------------------------------------------------------------------------------------------------------------------------------------------------------------------------------------|---------------------------------|--------------------|-------|
|                                                                                |                                                                                                                                                                                                                | DRAWN: C.B                      | DATE: AUG. 01/2018 |       |
|                                                                                |                                                                                                                                                                                                                | CHECKED:                        | DATE:              |       |
| EDAC INC<br>TORONTO, ONTARIO<br>CANADA<br>YOUR CONNECTION TO QUALITY & SERVICE | THESE DRAWINGS AND SPECIFICATIONS<br>ARE THE PROPERTY OF EDAC INC.,AND<br>SHALL NOT BE REPRODUCED,OR COPIED<br>OR USED AS THE BASIS FOR THE<br>MANUFACTURE OR SALE OF APPARATUS<br>WITHOUT WRITTEN PERMISSION. | SCALE: (IN C.A.D. 1:1)          | SHEET 1 OF         | 1     |
|                                                                                |                                                                                                                                                                                                                | DRAWING NUMBER: 662-025-264-035 |                    | ISSUE |
|                                                                                |                                                                                                                                                                                                                | PART NUMBER: 662-025-2          | 264-035            | 1     |