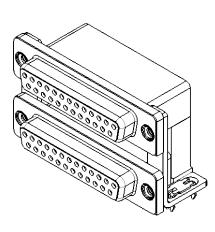

TOLERANCE UNLESS OTHERWISE SPECIFIED .X ±0.25 .XX ±0.13 .XXX ±0.10

THIS IS A C.A.D. GENERATED DRAWING DO NOT MAKE MANUAL REVISIONS TO MASTER.

7.90 38 5.8 ę. 19.6 3.18

NOTES:

MATERIAL:

HOUSING: THERMOPLASTIC POLYESTER, UL94V-0 **BLACK IN COLOUR** SHELL: STEEL, NICKEL PLATED CONTACT: COPPER ALLOY, GOLD FLASH PLATING

OPERATING TEMPERATURE: -55°C ~ 85°C

**CURRENT RATING: 3A PER CONTACT** 25mΩ MAX. CONTACT RESISTANCE: INSULATOR RESISTANCE: 5000MΩ min. DIELECTRIC WITHSTANDING VOLTAGE: 1000V AC rms

| 662 SERIES D-SUB CONNECTOR                                                     |                                                                                                                                                                                                                | SW REFERENCE NO.: 662 ASSEMBLY  |                    |       |
|--------------------------------------------------------------------------------|----------------------------------------------------------------------------------------------------------------------------------------------------------------------------------------------------------------|---------------------------------|--------------------|-------|
|                                                                                |                                                                                                                                                                                                                | DRAWN: C.B                      | DATE: AUG. 01/2018 |       |
|                                                                                |                                                                                                                                                                                                                | CHECKED:                        | DATE:              |       |
| EDAC INC<br>TORONTO, ONTARIO<br>CANADA<br>YOUR CONNECTION TO QUALITY & SERVICE | THESE DRAWINGS AND SPECIFICATIONS<br>ARE THE PROPERTY OF EDAC INC.,AND<br>SHALL NOT BE REPRODUCED,OR COPIED<br>OR USED AS THE BASIS FOR THE<br>MANUFACTURE OR SALE OF APPARATUS<br>WITHOUT WRITTEN PERMISSION. | SCALE: (IN C.A.D. 1:1)          | SHEET 1 OF         | 1     |
|                                                                                |                                                                                                                                                                                                                | DRAWING NUMBER: 662-025-264-035 |                    | ISSUE |
|                                                                                |                                                                                                                                                                                                                | PART NUMBER: 662-025-2          | 264-035            | 1     |