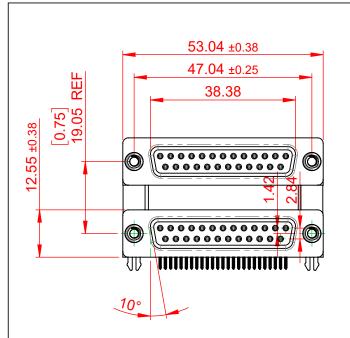

TOLERANCE UNLESS OTHERWISE SPECIFIED .X ±0.25 .XX ±0.13 .XXX ±0.10

THIS IS A C.A.D. GENERATED DRAWING DO NOT MAKE MANUAL REVISIONS TO MASTER.

7.90 38 5.8 ę. 19.6 3.18

NOTES:

MATERIAL:

HOUSING: THERMOPLASTIC POLYESTER, UL94V-0 **BLACK IN COLOUR** SHELL: STEEL, NICKEL PLATED CONTACT: COPPER ALLOY, GOLD FLASH PLATING

OPERATING TEMPERATURE: -55°C ~ 85°C

**CURRENT RATING: 3A PER CONTACT** 25mΩ MAX. CONTACT RESISTANCE: INSULATOR RESISTANCE: 5000MΩ min. DIELECTRIC WITHSTANDING VOLTAGE: 1000V AC rms

| 662 SERIES D-SUB CONNECTOR                                                     |                                                                                                                                                                                                                | SW REFERENCE NO.: 662 ASSEMBLY  |                    |       |
|--------------------------------------------------------------------------------|----------------------------------------------------------------------------------------------------------------------------------------------------------------------------------------------------------------|---------------------------------|--------------------|-------|
|                                                                                |                                                                                                                                                                                                                | DRAWN: C.B                      | DATE: AUG. 01/2018 |       |
|                                                                                |                                                                                                                                                                                                                | CHECKED:                        | DATE:              |       |
| EDAC INC<br>TORONTO, ONTARIO<br>CANADA<br>YOUR CONNECTION TO QUALITY & SERVICE | THESE DRAWINGS AND SPECIFICATIONS<br>ARE THE PROPERTY OF EDAC INC.,AND<br>SHALL NOT BE REPRODUCED,OR COPIED<br>OR USED AS THE BASIS FOR THE<br>MANUFACTURE OR SALE OF APPARATUS<br>WITHOUT WRITTEN PERMISSION. | SCALE: (IN C.A.D. 1:1)          | SHEET 1 OF         | 1     |
|                                                                                |                                                                                                                                                                                                                | DRAWING NUMBER: 662-025-264-035 |                    | ISSUE |
|                                                                                |                                                                                                                                                                                                                | PART NUMBER: 662-025-2          | 264-035            | 1     |