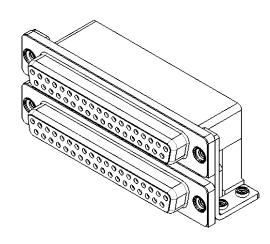

THIS IS A C.A.D. GENERATED DRAWING DO NOT MAKE MANUAL REVISIONS TO MASTER.

**ISSUE NUMBER** (1)

ORIGINAL

NOTES:

MATERIAL:

HOUSING: THERMOPLASTIC POLYESTER, UL94V-0 **BLACK IN COLOUR** STEEL, NICKEL PLATED SHELL: CONTACT: COPPER ALLOY, GOLD FLASH PLATING