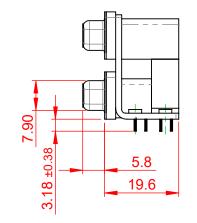

OPERATING TEMPERATURE: -55°C ~ 85°C

**CURRENT RATING: 3A PER CONTACT** CONTACT RESISTANCE: 25mΩ MAX. INSULATOR RESISTANCE: 5000MΩ min. DIELECTRIC WITHSTANDING VOLTAGE: 1000V AC rms

| 662 SERIES D-SUB CONNECTOR                                                     |                                                                                                                                                                                                                | SW REFERENCE NO.: 662 ASSEMBLY  |                  |       |
|--------------------------------------------------------------------------------|----------------------------------------------------------------------------------------------------------------------------------------------------------------------------------------------------------------|---------------------------------|------------------|-------|
|                                                                                |                                                                                                                                                                                                                | DRAWN: C.B                      | DATE: AUG. 01/20 | )18   |
|                                                                                |                                                                                                                                                                                                                | CHECKED:                        | DATE:            |       |
| EDAG INC<br>TORONTO, ONTARIO<br>CANADA<br>YOUR CONNECTION TO QUALITY & SERVICE | THESE DRAWINGS AND SPECIFICATIONS<br>ARE THE PROPERTY OF EDAC INC.,AND<br>SHALL NOT BE REPRODUCED,OR COPIED<br>OR USED AS THE BASIS FOR THE<br>MANUFACTURE OR SALE OF APPARATUS<br>WITHOUT WRITTEN PERMISSION. | SCALE: (IN C.A.D. 1:1)          | SHEET 1 OF       | 1     |
|                                                                                |                                                                                                                                                                                                                | DRAWING NUMBER: 662-037-264-052 |                  | ISSUE |
|                                                                                |                                                                                                                                                                                                                | PART NUMBER: 662-037-2          | 264-052          | 1     |