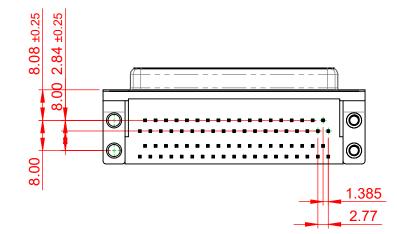

OPERATING TEMPERATURE: -55°C ~ 85°C

**CURRENT RATING: 3A PER CONTACT** CONTACT RESISTANCE: 25mΩ MAX. INSULATOR RESISTANCE: 5000MΩ min. DIELECTRIC WITHSTANDING VOLTAGE: 1000V AC rms

| 662 SERIES D-SUB CONNECTOR                                                     |                                                                                                                                                                                                                | SW REFERENCE NO.: 662 ASSEMBLY  |                  |       |
|--------------------------------------------------------------------------------|----------------------------------------------------------------------------------------------------------------------------------------------------------------------------------------------------------------|---------------------------------|------------------|-------|
|                                                                                |                                                                                                                                                                                                                | DRAWN: C.B                      | DATE: AUG. 01/20 | )18   |
|                                                                                |                                                                                                                                                                                                                | CHECKED:                        | DATE:            |       |
| EDAG INC<br>TORONTO, ONTARIO<br>CANADA<br>YOUR CONNECTION TO QUALITY & SERVICE | THESE DRAWINGS AND SPECIFICATIONS<br>ARE THE PROPERTY OF EDAC INC.,AND<br>SHALL NOT BE REPRODUCED,OR COPIED<br>OR USED AS THE BASIS FOR THE<br>MANUFACTURE OR SALE OF APPARATUS<br>WITHOUT WRITTEN PERMISSION. | SCALE: (IN C.A.D. 1:1)          | SHEET 1 OF       | 1     |
|                                                                                |                                                                                                                                                                                                                | DRAWING NUMBER: 662-037-264-052 |                  | ISSUE |
|                                                                                |                                                                                                                                                                                                                | PART NUMBER: 662-037-2          | 264-052          | 1     |