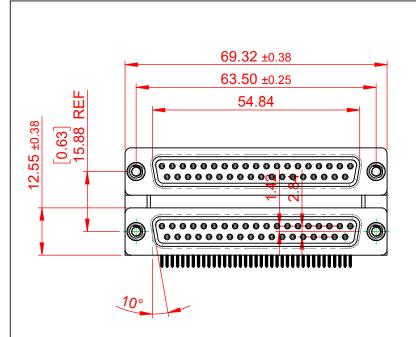

OPERATING TEMPERATURE: -55°C ~ 85°C

**CURRENT RATING: 3A PER CONTACT** CONTACT RESISTANCE: 25mΩ MAX. INSULATOR RESISTANCE: 5000MΩ min. DIELECTRIC WITHSTANDING VOLTAGE: 1000V AC rms

| 662 SERIES D-SUB CONNECTOR                                                     |                                                                                                                                                                                                                | SW REFERENCE NO.: 662 ASSEMBLY  |                  |       |
|--------------------------------------------------------------------------------|----------------------------------------------------------------------------------------------------------------------------------------------------------------------------------------------------------------|---------------------------------|------------------|-------|
|                                                                                |                                                                                                                                                                                                                | DRAWN: C.B                      | DATE: AUG. 01/20 | )18   |
|                                                                                |                                                                                                                                                                                                                | CHECKED:                        | DATE:            |       |
| EDAG INC<br>TORONTO, ONTARIO<br>CANADA<br>YOUR CONNECTION TO QUALITY & SERVICE | THESE DRAWINGS AND SPECIFICATIONS<br>ARE THE PROPERTY OF EDAC INC.,AND<br>SHALL NOT BE REPRODUCED,OR COPIED<br>OR USED AS THE BASIS FOR THE<br>MANUFACTURE OR SALE OF APPARATUS<br>WITHOUT WRITTEN PERMISSION. | SCALE: (IN C.A.D. 1:1)          | SHEET 1 OF       | 1     |
|                                                                                |                                                                                                                                                                                                                | DRAWING NUMBER: 662-037-264-052 |                  | ISSUE |
|                                                                                |                                                                                                                                                                                                                | PART NUMBER: 662-037-2          | 264-052          | 1     |