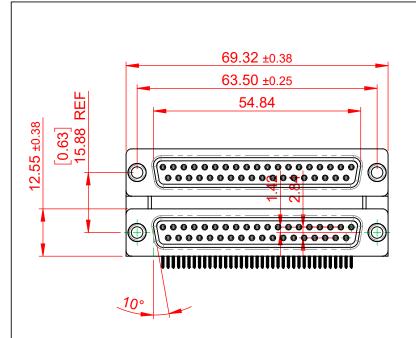

## MATERIAL:

HOUSING:THERMOPLASTIC POLYESTER, UL94V-0<br/>BLACK IN COLOURSHELL:STEEL, NICKEL PLATEDCONTACT:COPPER ALLOY, 15μ GOLD PLATING

OPERATING TEMPERATURE: -55°C ~ 85°C

| 662 SERIES D-SUB CONNECTOR             |                                                                                                                                                                                                                | SW REFERENCE NO.: 662 ASSEMBLY  |                  |       |
|----------------------------------------|----------------------------------------------------------------------------------------------------------------------------------------------------------------------------------------------------------------|---------------------------------|------------------|-------|
|                                        |                                                                                                                                                                                                                | DRAWN: C.B                      | DATE: AUG. 01/20 | 018   |
|                                        |                                                                                                                                                                                                                | CHECKED:                        | DATE:            |       |
| EDAC INC<br>TORONTO, ONTARIO<br>CANADA | THESE DRAWINGS AND SPECIFICATIONS<br>ARE THE PROPERTY OF EDAC INC.,AND<br>SHALL NOT BE REPRODUCED,OR COPIED<br>OR USED AS THE BASIS FOR THE<br>MANUFACTURE OR SALE OF APPARATUS<br>WITHOUT WRITTEN PERMISSION. | SCALE: (IN C.A.D. 1:1)          | SHEET 1 OF       | 1     |
|                                        |                                                                                                                                                                                                                | DRAWING NUMBER: 662-037-364-054 |                  | ISSUE |
| YOUR CONNECTION TO QUALITY & SERVICE   |                                                                                                                                                                                                                | PART NUMBER: 662-037-3          | 364-054          | 1     |