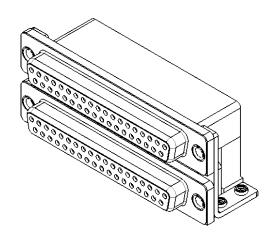

## MATERIAL:

HOUSING:THERMOPLASTIC POLYESTER, UL94V-0<br/>BLACK IN COLOURSHELL:STEEL, NICKEL PLATEDCONTACT:COPPER ALLOY, 15μ GOLD PLATING

OPERATING TEMPERATURE: -55°C ~ 85°C

| 662 SERIES D-SUB CONNECTOR             |                                                                                                                                                                                                                | SW REFERENCE NO.: 662 ASSEMBLY  |                  |       |
|----------------------------------------|----------------------------------------------------------------------------------------------------------------------------------------------------------------------------------------------------------------|---------------------------------|------------------|-------|
|                                        |                                                                                                                                                                                                                | DRAWN: C.B                      | DATE: AUG. 01/20 | 018   |
|                                        |                                                                                                                                                                                                                | CHECKED:                        | DATE:            |       |
| EDAC INC<br>TORONTO, ONTARIO<br>CANADA | THESE DRAWINGS AND SPECIFICATIONS<br>ARE THE PROPERTY OF EDAC INC.,AND<br>SHALL NOT BE REPRODUCED,OR COPIED<br>OR USED AS THE BASIS FOR THE<br>MANUFACTURE OR SALE OF APPARATUS<br>WITHOUT WRITTEN PERMISSION. | SCALE: (IN C.A.D. 1:1)          | SHEET 1 OF       | 1     |
|                                        |                                                                                                                                                                                                                | DRAWING NUMBER: 662-037-364-054 |                  | ISSUE |
| YOUR CONNECTION TO QUALITY & SERVICE   |                                                                                                                                                                                                                | PART NUMBER: 662-037-3          | 364-054          | 1     |