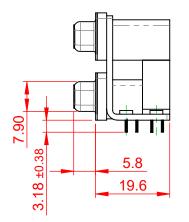

## MATERIAL:

HOUSING:THERMOPLASTIC POLYESTER, UL94V-0<br/>BLACK IN COLOURSHELL:STEEL, NICKEL PLATEDCONTACT:COPPER ALLOY, 15μ GOLD PLATING

OPERATING TEMPERATURE: -55°C ~ 85°C

| 662 SERIES D-SUB CONNECTOR             |                                                                                                                                                                                                                | SW REFERENCE NO.: 662 ASSEMBLY  |                  |       |
|----------------------------------------|----------------------------------------------------------------------------------------------------------------------------------------------------------------------------------------------------------------|---------------------------------|------------------|-------|
|                                        |                                                                                                                                                                                                                | DRAWN: C.B                      | DATE: AUG. 01/20 | 018   |
|                                        |                                                                                                                                                                                                                | CHECKED:                        | DATE:            |       |
| EDAC INC<br>TORONTO, ONTARIO<br>CANADA | THESE DRAWINGS AND SPECIFICATIONS<br>ARE THE PROPERTY OF EDAC INC.,AND<br>SHALL NOT BE REPRODUCED,OR COPIED<br>OR USED AS THE BASIS FOR THE<br>MANUFACTURE OR SALE OF APPARATUS<br>WITHOUT WRITTEN PERMISSION. | SCALE: (IN C.A.D. 1:1)          | SHEET 1 OF       | 1     |
|                                        |                                                                                                                                                                                                                | DRAWING NUMBER: 662-037-364-054 |                  | ISSUE |
| YOUR CONNECTION TO QUALITY & SERVICE   |                                                                                                                                                                                                                | PART NUMBER: 662-037-3          | 364-054          | 1     |