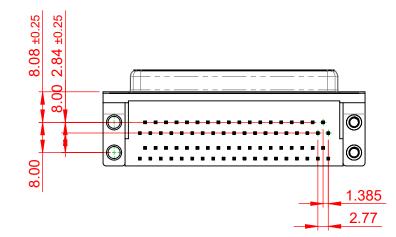

## MATERIAL:

HOUSING:THERMOPLASTIC POLYESTER, UL94V-0<br/>BLACK IN COLOURSHELL:STEEL, NICKEL PLATEDCONTACT:COPPER ALLOY, 15μ GOLD PLATING

OPERATING TEMPERATURE: -55°C ~ 85°C

| 662 SERIES D-SUB CONNECTOR             |                                                                                                                                                                                                                | SW REFERENCE NO.: 662 ASSEMBLY  |                  |       |
|----------------------------------------|----------------------------------------------------------------------------------------------------------------------------------------------------------------------------------------------------------------|---------------------------------|------------------|-------|
|                                        |                                                                                                                                                                                                                | DRAWN: C.B                      | DATE: AUG. 01/20 | 018   |
|                                        |                                                                                                                                                                                                                | CHECKED:                        | DATE:            |       |
| EDAC INC<br>TORONTO, ONTARIO<br>CANADA | THESE DRAWINGS AND SPECIFICATIONS<br>ARE THE PROPERTY OF EDAC INC.,AND<br>SHALL NOT BE REPRODUCED,OR COPIED<br>OR USED AS THE BASIS FOR THE<br>MANUFACTURE OR SALE OF APPARATUS<br>WITHOUT WRITTEN PERMISSION. | SCALE: (IN C.A.D. 1:1)          | SHEET 1 OF       | 1     |
|                                        |                                                                                                                                                                                                                | DRAWING NUMBER: 662-037-364-054 |                  | ISSUE |
| YOUR CONNECTION TO QUALITY & SERVICE   |                                                                                                                                                                                                                | PART NUMBER: 662-037-3          | 364-054          | 1     |