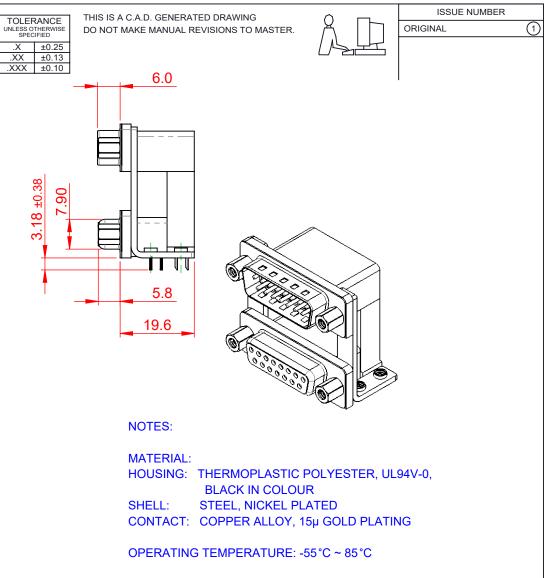

| 663 SERIES D-SUB CONNECTOR                                                     |                                                                                                                                                                                                                | SW REFERENCE NO.: 663 ASSEMBLY  |                    |       |
|--------------------------------------------------------------------------------|----------------------------------------------------------------------------------------------------------------------------------------------------------------------------------------------------------------|---------------------------------|--------------------|-------|
|                                                                                |                                                                                                                                                                                                                | DRAWN: C.B                      | DATE: AUG. 01/2018 |       |
|                                                                                |                                                                                                                                                                                                                | CHECKED:                        | DATE:              |       |
| EDAC INC<br>TORONTO, ONTARIO<br>CANADA<br>YOUR CONNECTION TO QUALITY & SERVICE | THESE DRAWINGS AND SPECIFICATIONS<br>ARE THE PROPERTY OF EDAC INC.,AND<br>SHALL NOT BE REPRODUCED,OR COPIED<br>OR USED AS THE BASIS FOR THE<br>MANUFACTURE OR SALE OF APPARATUS<br>WITHOUT WRITTEN PERMISSION. | SCALE: (IN C.A.D. 1:1)          | SHEET 1 OF         | 1     |
|                                                                                |                                                                                                                                                                                                                | DRAWING NUMBER: 663-015-364-059 |                    | ISSUE |
|                                                                                |                                                                                                                                                                                                                | PART NUMBER: 663-015-3          | 364-059            | 1     |

THIS SERIES FULLY CONFORMS TO THE EUROPEAN UNION DIRECTIVES 2011/65/EU FOR R₀HS COMPLIANCY.