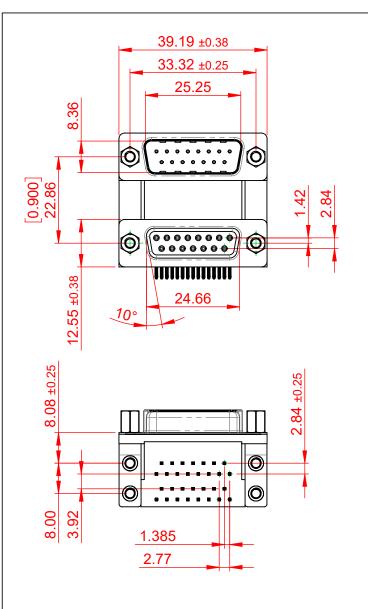

| 663 SERIES D-SUB CONNECTOR                                                     |                                                                                                                                                                                                                | SW REFERENCE NO.: 663 ASSEMBLY  |                    |       |
|--------------------------------------------------------------------------------|----------------------------------------------------------------------------------------------------------------------------------------------------------------------------------------------------------------|---------------------------------|--------------------|-------|
|                                                                                |                                                                                                                                                                                                                | DRAWN: C.B                      | DATE: AUG. 01/2018 |       |
|                                                                                |                                                                                                                                                                                                                | CHECKED:                        | DATE:              |       |
| EDAC INC<br>TORONTO, ONTARIO<br>CANADA<br>YOUR CONNECTION TO QUALITY & SERVICE | THESE DRAWINGS AND SPECIFICATIONS<br>ARE THE PROPERTY OF EDAC INC.,AND<br>SHALL NOT BE REPRODUCED,OR COPIED<br>OR USED AS THE BASIS FOR THE<br>MANUFACTURE OR SALE OF APPARATUS<br>WITHOUT WRITTEN PERMISSION. | SCALE: (IN C.A.D. 1:1)          | SHEET 1 OF         | 1     |
|                                                                                |                                                                                                                                                                                                                | DRAWING NUMBER: 663-015-364-059 |                    | ISSUE |
|                                                                                |                                                                                                                                                                                                                | PART NUMBER: 663-015-3          | 364-059            | 1     |