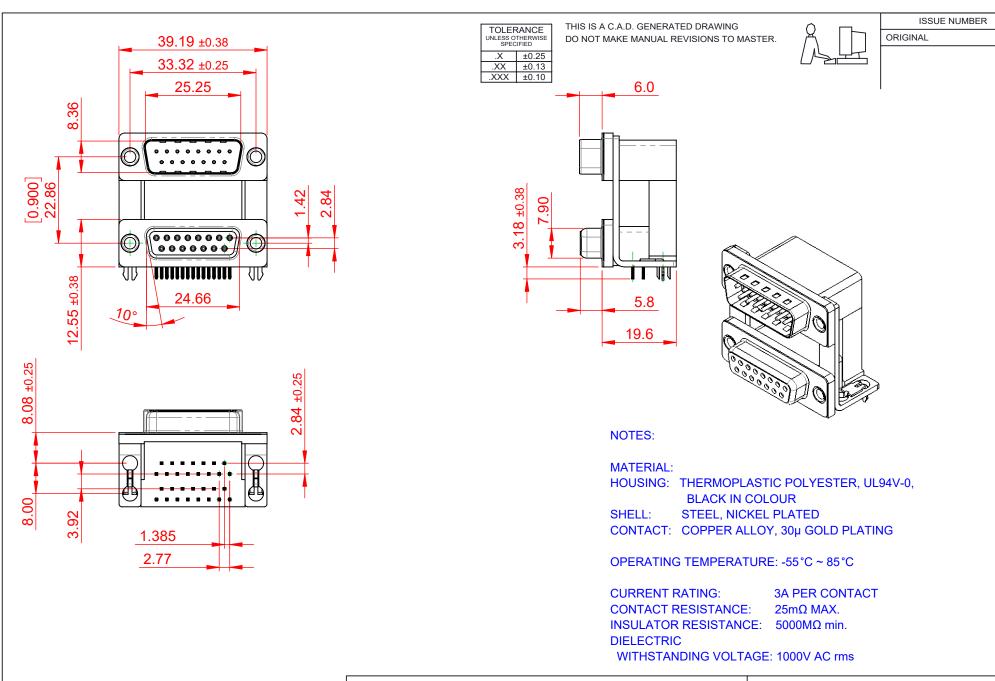

663 SERIES D-SUB CONNECTOR

|                        | SW REFERENCE NO.: 663 ASSEMBLY |                    |  |
|------------------------|--------------------------------|--------------------|--|
|                        | DRAWN: C.B                     | DATE: AUG. 01/2018 |  |
|                        | CHECKED:                       | DATE:              |  |
|                        | SCALE: (IN C.A.D. 1:1)         | SHEET 1 OF 1       |  |
|                        | DRAWING NUMBER: 663-015-6      | 664-040 ISSUE      |  |
| PART NUMBER: 663-015-6 |                                | 664-040 1          |  |