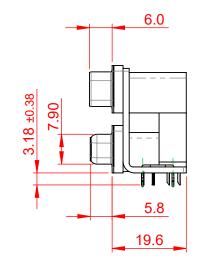

OPERATING TEMPERATURE: -55°C ~ 85°C

**CURRENT RATING: 3A PER CONTACT** CONTACT RESISTANCE:  $25m\Omega$  MAX. INSULATOR RESISTANCE: 5000MΩ min. DIELECTRIC WITHSTANDING VOLTAGE: 1000V AC rms

| 663 SERIES D-SUB CONNECTOR             |                                                                                                                                                                                                                | SW REFERENCE NO.: 663 ASSEMBLY  |            |       |
|----------------------------------------|----------------------------------------------------------------------------------------------------------------------------------------------------------------------------------------------------------------|---------------------------------|------------|-------|
|                                        |                                                                                                                                                                                                                | DRAWN: C.B DATE: AUG. 01/2013   |            | )18   |
|                                        |                                                                                                                                                                                                                | CHECKED:                        | DATE:      |       |
| EDAC INC<br>TORONTO, ONTARIO<br>CANADA | THESE DRAWINGS AND SPECIFICATIONS<br>ARE THE PROPERTY OF EDAC INC.,AND<br>SHALL NOT BE REPRODUCED,OR COPIED<br>OR USED AS THE BASIS FOR THE<br>MANUFACTURE OR SALE OF APPARATUS<br>WITHOUT WRITTEN PERMISSION. | SCALE: (IN C.A.D. 1:1)          | SHEET 1 OF | 1     |
|                                        |                                                                                                                                                                                                                | DRAWING NUMBER: 663-025-664-032 |            | ISSUE |
| OUR CONNECTION TO QUALITY & SERVICE    |                                                                                                                                                                                                                | PART NUMBER: 663-025-664-032    |            | 1     |

THIS SERIES FULLY CONFORMS TO THE EUROPEAN UNION DIRECTIVES 2011/65/EU FOR RoHS COMPLIANCY.