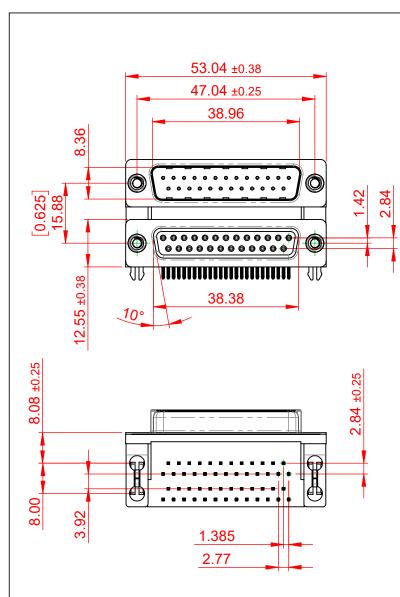

OPERATING TEMPERATURE: -55°C ~ 85°C

**CURRENT RATING: 3A PER CONTACT** CONTACT RESISTANCE:  $25m\Omega$  MAX. INSULATOR RESISTANCE: 5000MΩ min. DIELECTRIC WITHSTANDING VOLTAGE: 1000V AC rms

| 663 SERIES D-SUB CONNECTOR             |                                                                                                                                                                                                                | SW REFERENCE NO.: 663 ASSEMBLY  |            |       |
|----------------------------------------|----------------------------------------------------------------------------------------------------------------------------------------------------------------------------------------------------------------|---------------------------------|------------|-------|
|                                        |                                                                                                                                                                                                                | DRAWN: C.B DATE: AUG. 01/2013   |            | )18   |
|                                        |                                                                                                                                                                                                                | CHECKED:                        | DATE:      |       |
| EDAC INC<br>TORONTO, ONTARIO<br>CANADA | THESE DRAWINGS AND SPECIFICATIONS<br>ARE THE PROPERTY OF EDAC INC.,AND<br>SHALL NOT BE REPRODUCED,OR COPIED<br>OR USED AS THE BASIS FOR THE<br>MANUFACTURE OR SALE OF APPARATUS<br>WITHOUT WRITTEN PERMISSION. | SCALE: (IN C.A.D. 1:1)          | SHEET 1 OF | 1     |
|                                        |                                                                                                                                                                                                                | DRAWING NUMBER: 663-025-664-032 |            | ISSUE |
| OUR CONNECTION TO QUALITY & SERVICE    |                                                                                                                                                                                                                | PART NUMBER: 663-025-664-032    |            | 1     |

THIS SERIES FULLY CONFORMS TO THE EUROPEAN UNION DIRECTIVES 2011/65/EU FOR RoHS COMPLIANCY.