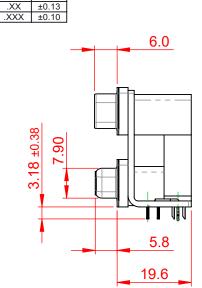

THIS IS A C.A.D. GENERATED DRAWING TOLERANCE UNLESS OTHERWISE SPECIFIED DO NOT MAKE MANUAL REVISIONS TO MASTER.

.X ±0.25

NOTES:

MATERIAL:

HOUSING: THERMOPLASTIC POLYESTER, UL94V-0, **BLACK IN COLOUR** SHELL: STEEL, NICKEL PLATED CONTACT: COPPER ALLOY, 30µ GOLD PLATING

OPERATING TEMPERATURE: -55°C ~ 85°C

**CURRENT RATING: 3A PER CONTACT** CONTACT RESISTANCE:  $25m\Omega$  MAX. INSULATOR RESISTANCE: 5000MΩ min. DIELECTRIC WITHSTANDING VOLTAGE: 1000V AC rms

| 663 SERIES D-SUB CONNECTOR                                                     |                                                                                                                                                                                                                | SW REFERENCE NO.: 663 ASSEMBLY  |                    |       |
|--------------------------------------------------------------------------------|----------------------------------------------------------------------------------------------------------------------------------------------------------------------------------------------------------------|---------------------------------|--------------------|-------|
|                                                                                |                                                                                                                                                                                                                | DRAWN: C.B                      | DATE: AUG. 01/2018 |       |
|                                                                                |                                                                                                                                                                                                                | CHECKED:                        | DATE:              |       |
| EDAG INC<br>TORONTO, ONTARIO<br>CANADA<br>YOUR CONNECTION TO QUALITY & SERVICE | THESE DRAWINGS AND SPECIFICATIONS<br>ARE THE PROPERTY OF EDAC INC.,AND<br>SHALL NOT BE REPRODUCED,OR COPIED<br>OR USED AS THE BASIS FOR THE<br>MANUFACTURE OR SALE OF APPARATUS<br>WITHOUT WRITTEN PERMISSION. | SCALE: (IN C.A.D. 1:1)          | SHEET 1 OF         | 1     |
|                                                                                |                                                                                                                                                                                                                | DRAWING NUMBER: 663-025-664-047 |                    | ISSUE |
|                                                                                |                                                                                                                                                                                                                | PART NUMBER: 663-025-           | 664-047            | 1     |

THIS SERIES FULLY CONFORMS TO THE EUROPEAN UNION DIRECTIVES 2011/65/EU FOR RoHS COMPLIANCY.