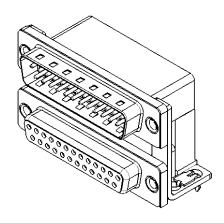

THIS IS A C.A.D. GENERATED DRAWING TOLERANCE UNLESS OTHERWISE SPECIFIED DO NOT MAKE MANUAL REVISIONS TO MASTER.

.X ±0.25

NOTES:

MATERIAL:

HOUSING: THERMOPLASTIC POLYESTER, UL94V-0, **BLACK IN COLOUR** SHELL: STEEL, NICKEL PLATED CONTACT: COPPER ALLOY, 30µ GOLD PLATING

OPERATING TEMPERATURE: -55°C ~ 85°C

**CURRENT RATING: 3A PER CONTACT** CONTACT RESISTANCE:  $25m\Omega$  MAX. INSULATOR RESISTANCE: 5000MΩ min. DIELECTRIC WITHSTANDING VOLTAGE: 1000V AC rms

| 663 SERIES D-SUB CONNECTOR                                                     |                                                                                                                                                                                                                | SW REFERENCE NO.: 663 ASSEMBLY  |                    |       |
|--------------------------------------------------------------------------------|----------------------------------------------------------------------------------------------------------------------------------------------------------------------------------------------------------------|---------------------------------|--------------------|-------|
|                                                                                |                                                                                                                                                                                                                | DRAWN: C.B                      | DATE: AUG. 01/2018 |       |
|                                                                                |                                                                                                                                                                                                                | CHECKED:                        | DATE:              |       |
| EDAG INC<br>TORONTO, ONTARIO<br>CANADA<br>YOUR CONNECTION TO QUALITY & SERVICE | THESE DRAWINGS AND SPECIFICATIONS<br>ARE THE PROPERTY OF EDAC INC.,AND<br>SHALL NOT BE REPRODUCED,OR COPIED<br>OR USED AS THE BASIS FOR THE<br>MANUFACTURE OR SALE OF APPARATUS<br>WITHOUT WRITTEN PERMISSION. | SCALE: (IN C.A.D. 1:1)          | SHEET 1 OF         | 1     |
|                                                                                |                                                                                                                                                                                                                | DRAWING NUMBER: 663-025-664-047 |                    | ISSUE |
|                                                                                |                                                                                                                                                                                                                | PART NUMBER: 663-025-           | 664-047            | 1     |

THIS SERIES FULLY CONFORMS TO THE EUROPEAN UNION DIRECTIVES 2011/65/EU FOR RoHS COMPLIANCY.