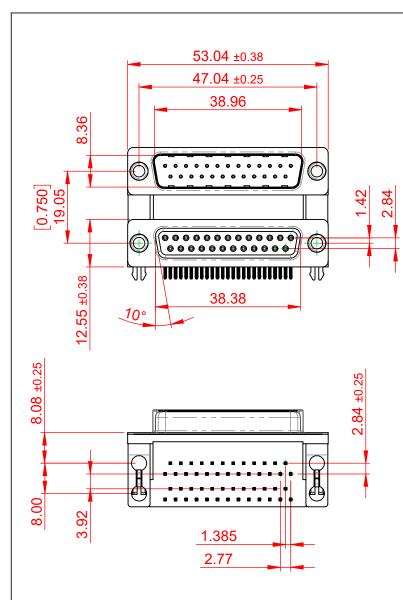

THIS IS A C.A.D. GENERATED DRAWING TOLERANCE UNLESS OTHERWISE SPECIFIED DO NOT MAKE MANUAL REVISIONS TO MASTER.

.X ±0.25

NOTES:

MATERIAL:

HOUSING: THERMOPLASTIC POLYESTER, UL94V-0, **BLACK IN COLOUR** SHELL: STEEL, NICKEL PLATED CONTACT: COPPER ALLOY, 30µ GOLD PLATING

OPERATING TEMPERATURE: -55°C ~ 85°C

**CURRENT RATING: 3A PER CONTACT** CONTACT RESISTANCE:  $25m\Omega$  MAX. INSULATOR RESISTANCE: 5000MΩ min. DIELECTRIC WITHSTANDING VOLTAGE: 1000V AC rms

| 663 SERIES D-SUB CONNECTOR                                                     |                                                                                                                                                                                                                | SW REFERENCE NO.: 663 ASSEMBLY  |                    |       |
|--------------------------------------------------------------------------------|----------------------------------------------------------------------------------------------------------------------------------------------------------------------------------------------------------------|---------------------------------|--------------------|-------|
|                                                                                |                                                                                                                                                                                                                | DRAWN: C.B                      | DATE: AUG. 01/2018 |       |
|                                                                                |                                                                                                                                                                                                                | CHECKED:                        | DATE:              |       |
| EDAG INC<br>TORONTO, ONTARIO<br>CANADA<br>YOUR CONNECTION TO QUALITY & SERVICE | THESE DRAWINGS AND SPECIFICATIONS<br>ARE THE PROPERTY OF EDAC INC.,AND<br>SHALL NOT BE REPRODUCED,OR COPIED<br>OR USED AS THE BASIS FOR THE<br>MANUFACTURE OR SALE OF APPARATUS<br>WITHOUT WRITTEN PERMISSION. | SCALE: (IN C.A.D. 1:1)          | SHEET 1 OF         | 1     |
|                                                                                |                                                                                                                                                                                                                | DRAWING NUMBER: 663-025-664-047 |                    | ISSUE |
|                                                                                |                                                                                                                                                                                                                | PART NUMBER: 663-025-           | 664-047            | 1     |

THIS SERIES FULLY CONFORMS TO THE EUROPEAN UNION DIRECTIVES 2011/65/EU FOR RoHS COMPLIANCY.