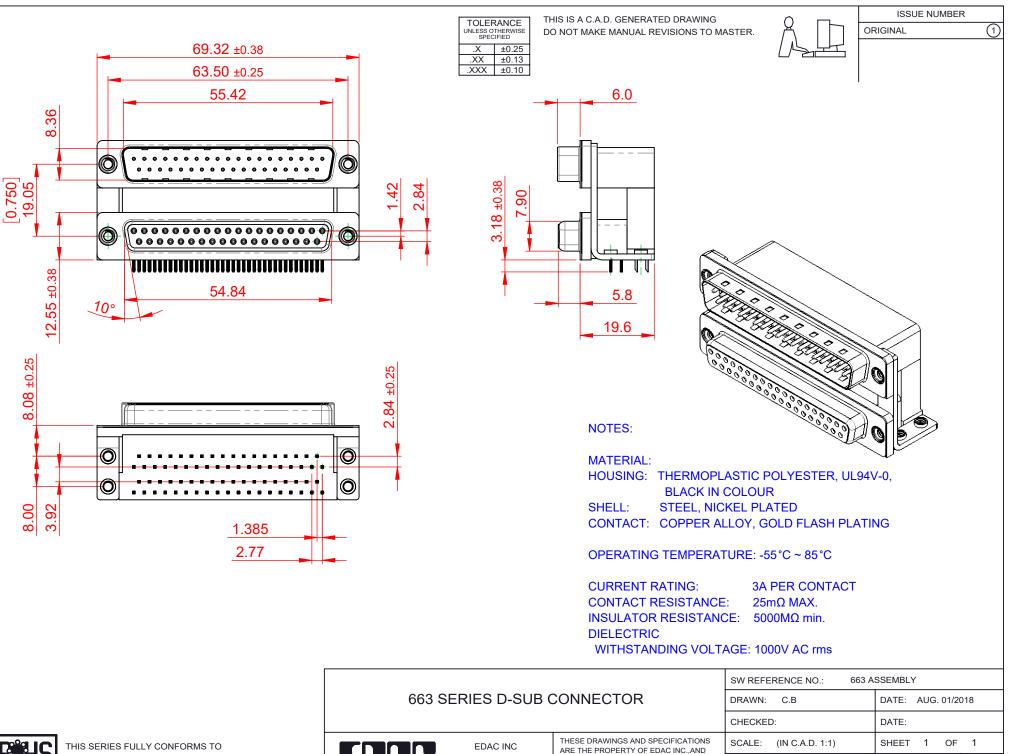

THE EUROPEAN UNION DIRECTIVES 2011/65/EU FOR RoHS COMPLIANCY.

COMPLIANT

| YOUR CONNECTION TO | EDAC INC<br>TORONTO, ONTARIO<br>CANADA<br>9 QUALITY & SERVICE | THESE DRAWINGS AND SPECIFICATIONS<br>ARE THE PROPERTY OF EDAC INC.,AND<br>SHALL NOT BE REPRODUCED,OR COPIED<br>OR USED AS THE BASIS FOR THE<br>MANUFACTURE OR SALE OF APPARATUS<br>WITHOUT WRITTEN PERMISSION. |
|--------------------|---------------------------------------------------------------|----------------------------------------------------------------------------------------------------------------------------------------------------------------------------------------------------------------|
|                    |                                                               |                                                                                                                                                                                                                |

 SCALE:
 (IN C.A.D. 1:1)
 SHEET
 1
 OF
 1

 DRAWING NUMBER:
 663-037-264-055
 I
 ISSUE
 1

 PART NUMBER:
 663-037-264-055
 I
 1
 1