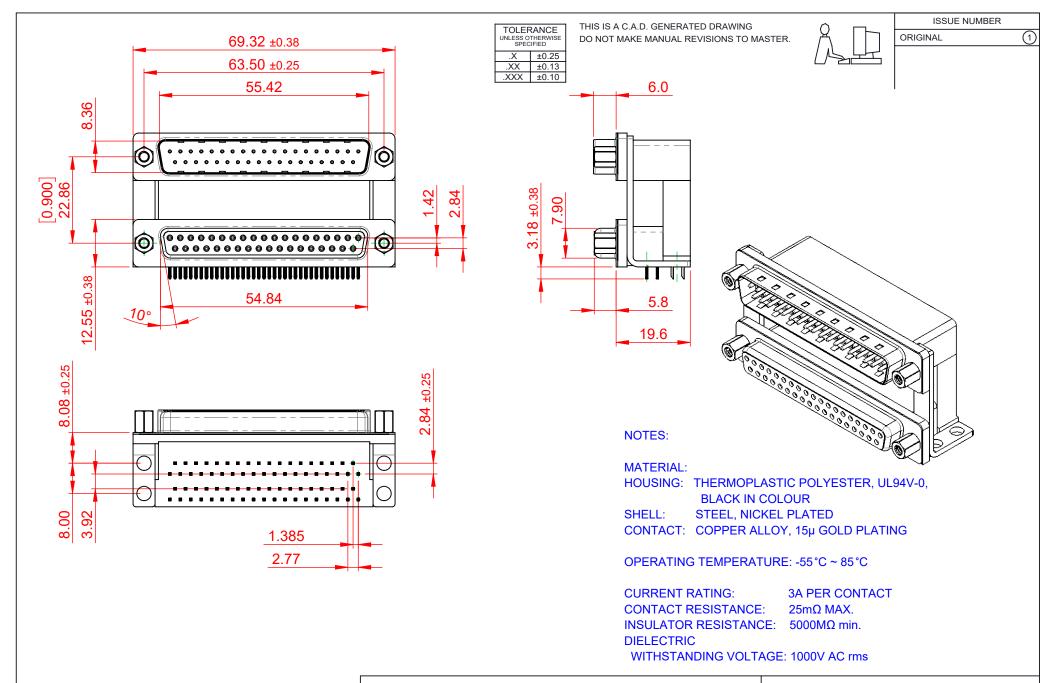

| SW REFERENCE NO.: 663 ASSEMBLY  |                    |
|---------------------------------|--------------------|
| DRAWN: C.B                      | DATE: AUG. 01/2018 |
| CHECKED:                        | DATE:              |
| SCALE: (IN C.A.D. 1:1)          | SHEET 1 OF 1       |
| DRAWING NUMBER: 663-037-364-009 |                    |

DRAWING NUMBER: 663-037-364-009 ISSUE PART NUMBER: 663-037-364-009