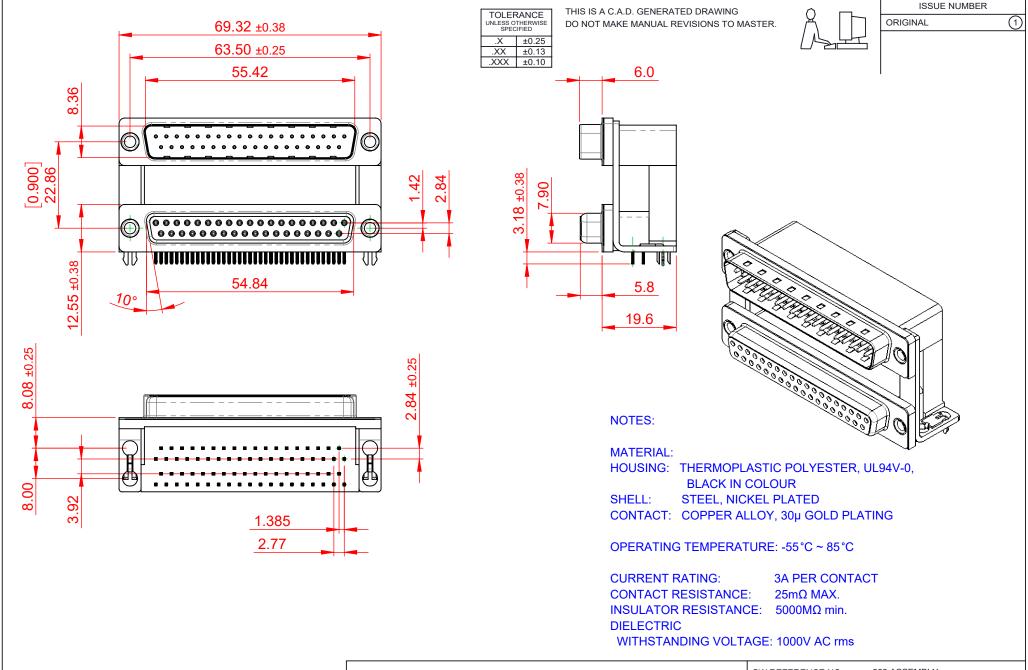

THIS SERIES FULLY CONFORMS TO THE EUROPEAN UNION DIRECTIVES 2011/65/EU FOR ROHS COMPLIANCY.

TORONTO, ONTARIO CANADA
YOUR CONNECTION TO QUALITY & SERVICE

663 SERIES D-SUB CONNECTOR

THESE DRAWINGS AND SPECIFICATIONS ARE THE PROPERTY OF EDAC INC.,AND SHALL NOT BE REPRODUCED, OR COPIED OR USED AS THE BASIS FOR THE MANUFACTURE OR SALE OF APPARATUS WITHOUT WRITTEN PERMISSION.

| SW REFERENCE NO.: 663 ASSEMBLY  |                  |       |
|---------------------------------|------------------|-------|
| DRAWN: C.B                      | DATE: AUG. 01/20 | )18   |
| CHECKED:                        | DATE:            |       |
| SCALE: (IN C.A.D. 1:1)          | SHEET 1 OF       | 1     |
| DRAWING NUMBER: 663-037-664-040 |                  | ISSUE |

663-037-664-040

PART NUMBER: