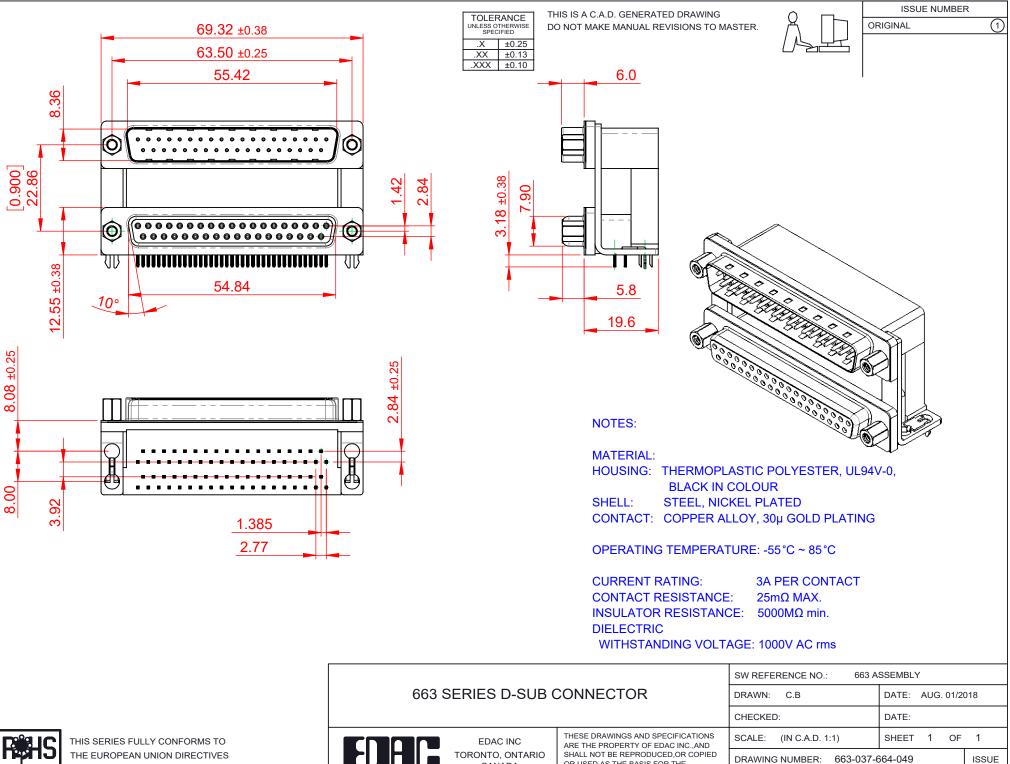

THE EUROPEAN UNION DIRECTIVES 2011/65/EU FOR RoHS COMPLIANCY.

COMPLIANT

|                                      | EDAC INC<br>TORONTO, ONTARIO<br>CANADA |  |
|--------------------------------------|----------------------------------------|--|
| YOUR CONNECTION TO QUALITY & SERVICE |                                        |  |
|                                      |                                        |  |

SHALL NOT BE REPRODUCED, OR COPIED OR USED AS THE BASIS FOR THE MANUFACTURE OR SALE OF APPARATUS WITHOUT WRITTEN PERMISSION.

| DATE:                           | DATE:                     |  |
|---------------------------------|---------------------------|--|
| SHEET 1 OF                      | 1                         |  |
| DRAWING NUMBER: 663-037-664-049 |                           |  |
| PART NUMBER: 663-037-664-049    |                           |  |
|                                 | SHEET 1 OF<br>037-664-049 |  |