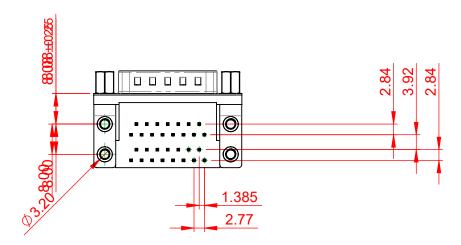

## NOTES:

MATERIAL:

HOUSING: THERMOPLASTIC POLYESTER, UL94V-0, BLACK IN COLOUR SHELL: STEEL, NICKEL PLATED CONTACT: COPPER ALLOY, GOLD FLASH PLATING (1)

OPERATING TEMPERATURE: -55°C ~ 85°C

|                                                                                                   |                                                                                |                                                                                                                                                                                                                |                                 | SW REFERENCE NO.: 664 ASSEMBLY |       |  |
|---------------------------------------------------------------------------------------------------|--------------------------------------------------------------------------------|----------------------------------------------------------------------------------------------------------------------------------------------------------------------------------------------------------------|---------------------------------|--------------------------------|-------|--|
|                                                                                                   | 664 SERIES D-SUB (                                                             | DRAWN: C.B                                                                                                                                                                                                     | DATE: AUG. 01/20                | 018                            |       |  |
| THIS SERIES FULLY CONFORMS TO<br>THE EUROPEAN UNION DIRECTIVES<br>2011/65/EU FOR RoHS COMPLIANCY. |                                                                                |                                                                                                                                                                                                                | CHECKED:                        | DATE:                          |       |  |
|                                                                                                   | EDAC INC<br>TORONTO, ONTARIO<br>CANADA<br>YOUR CONNECTION TO QUALITY & SERVICE | THESE DRAWINGS AND SPECIFICATIONS<br>ARE THE PROPERTY OF EDAC INC.,AND<br>SHALL NOT BE REPRODUCED,OR COPIED<br>OR USED AS THE BASIS FOR THE<br>MANUFACTURE OR SALE OF APPARATUS<br>WITHOUT WRITTEN PERMISSION. | SCALE: (IN C.A.D. 1:1)          | SHEET 1 OF                     | 1     |  |
|                                                                                                   |                                                                                |                                                                                                                                                                                                                | DRAWING NUMBER: 664-015-264-059 |                                | ISSUE |  |
|                                                                                                   |                                                                                |                                                                                                                                                                                                                | PART NUMBER: 664-015-2          | 264-059                        | 1     |  |