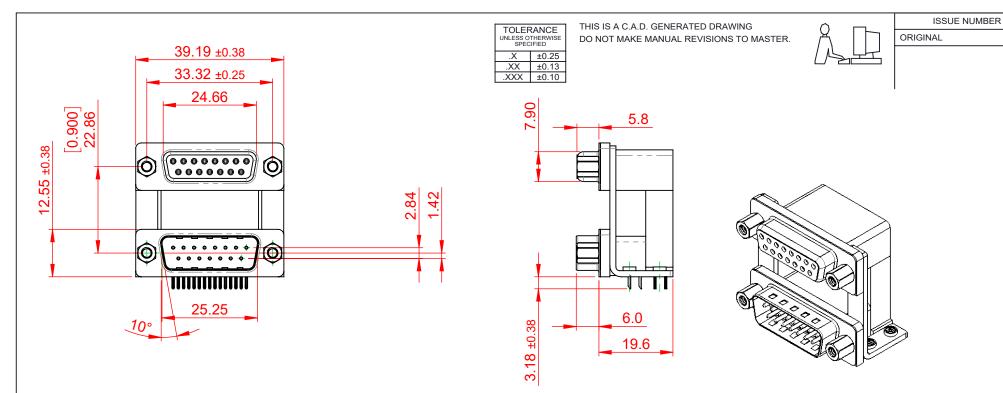

## NOTES:

MATERIAL:

HOUSING: THERMOPLASTIC POLYESTER, UL94V-0, BLACK IN COLOUR SHELL: STEEL, NICKEL PLATED CONTACT: COPPER ALLOY, GOLD FLASH PLATING (1)

OPERATING TEMPERATURE: -55°C ~ 85°C

|                                                                                                   |                                                                                |                                                                                                                                                                                                                |                                 | SW REFERENCE NO.: 664 ASSEMBLY |       |  |
|---------------------------------------------------------------------------------------------------|--------------------------------------------------------------------------------|----------------------------------------------------------------------------------------------------------------------------------------------------------------------------------------------------------------|---------------------------------|--------------------------------|-------|--|
|                                                                                                   | 664 SERIES D-SUB (                                                             | DRAWN: C.B                                                                                                                                                                                                     | DATE: AUG. 01/20                | 018                            |       |  |
| THIS SERIES FULLY CONFORMS TO<br>THE EUROPEAN UNION DIRECTIVES<br>2011/65/EU FOR RoHS COMPLIANCY. |                                                                                |                                                                                                                                                                                                                | CHECKED:                        | DATE:                          |       |  |
|                                                                                                   | EDAC INC<br>TORONTO, ONTARIO<br>CANADA<br>YOUR CONNECTION TO QUALITY & SERVICE | THESE DRAWINGS AND SPECIFICATIONS<br>ARE THE PROPERTY OF EDAC INC.,AND<br>SHALL NOT BE REPRODUCED,OR COPIED<br>OR USED AS THE BASIS FOR THE<br>MANUFACTURE OR SALE OF APPARATUS<br>WITHOUT WRITTEN PERMISSION. | SCALE: (IN C.A.D. 1:1)          | SHEET 1 OF                     | 1     |  |
|                                                                                                   |                                                                                |                                                                                                                                                                                                                | DRAWING NUMBER: 664-015-264-059 |                                | ISSUE |  |
|                                                                                                   |                                                                                |                                                                                                                                                                                                                | PART NUMBER: 664-015-2          | 264-059                        | 1     |  |