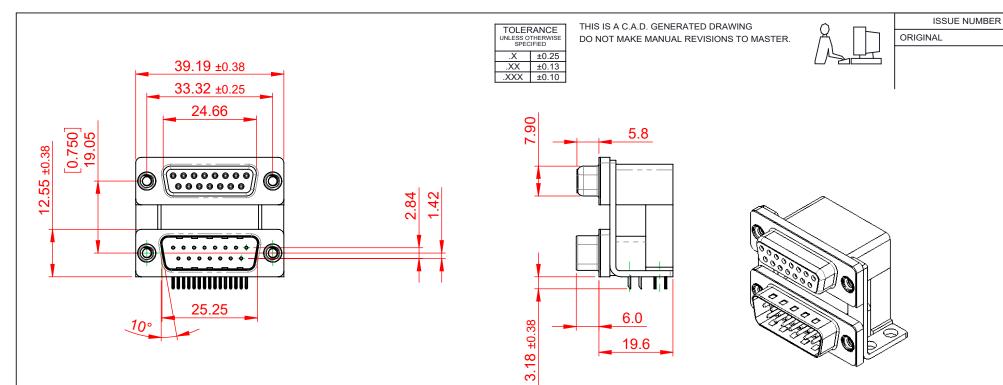

## NOTES:

MATERIAL:

HOUSING: THERMOPLASTIC POLYESTER, UL94V-0, BLACK IN COLOUR SHELL: STEEL, NICKEL PLATED CONTACT: COPPER ALLOY, 30µ GOLD PLATING (1)

OPERATING TEMPERATURE: -55°C ~ 85°C

|                                                                                                   |                                                                                | SW REFERENCE NO.: 664 ASSEMBLY                                                                                                                                                                                 |                                 |                 |       |
|---------------------------------------------------------------------------------------------------|--------------------------------------------------------------------------------|----------------------------------------------------------------------------------------------------------------------------------------------------------------------------------------------------------------|---------------------------------|-----------------|-------|
|                                                                                                   | 664 SERIES D-SUB CONNECTOR                                                     |                                                                                                                                                                                                                | DRAWN: C.B                      | DATE: AUG. 01/2 | 018   |
|                                                                                                   |                                                                                |                                                                                                                                                                                                                | CHECKED:                        | DATE:           |       |
| THIS SERIES FULLY CONFORMS TO<br>THE EUROPEAN UNION DIRECTIVES<br>2011/65/EU FOR RoHS COMPLIANCY. | EDAC INC<br>TORONTO, ONTARIO<br>CANADA<br>YOUR CONNECTION TO QUALITY & SERVICE | THESE DRAWINGS AND SPECIFICATIONS<br>ARE THE PROPERTY OF EDAC INC.,AND<br>SHALL NOT BE REPRODUCED,OR COPIED<br>OR USED AS THE BASIS FOR THE<br>MANUFACTURE OR SALE OF APPARATUS<br>WITHOUT WRITTEN PERMISSION. | SCALE: (IN C.A.D. 1:1)          | SHEET 1 OF      | 1     |
|                                                                                                   |                                                                                |                                                                                                                                                                                                                | DRAWING NUMBER: 664-015-664-005 |                 | ISSUE |
|                                                                                                   |                                                                                |                                                                                                                                                                                                                | PART NUMBER: 664-015-           | 664-005         | 1     |