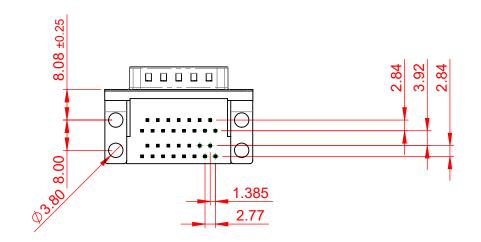

## NOTES:

MATERIAL:

HOUSING: THERMOPLASTIC POLYESTER, UL94V-0, BLACK IN COLOUR SHELL: STEEL, NICKEL PLATED CONTACT: COPPER ALLOY, 30µ GOLD PLATING (1)

OPERATING TEMPERATURE: -55°C ~ 85°C

|                                                                                                   |                                                                                | SW REFERENCE NO.: 664 ASSEMBLY                                                                                                                                                                                 |                                 |                 |       |
|---------------------------------------------------------------------------------------------------|--------------------------------------------------------------------------------|----------------------------------------------------------------------------------------------------------------------------------------------------------------------------------------------------------------|---------------------------------|-----------------|-------|
|                                                                                                   | 664 SERIES D-SUB CONNECTOR                                                     |                                                                                                                                                                                                                | DRAWN: C.B                      | DATE: AUG. 01/2 | 018   |
|                                                                                                   |                                                                                |                                                                                                                                                                                                                | CHECKED:                        | DATE:           |       |
| THIS SERIES FULLY CONFORMS TO<br>THE EUROPEAN UNION DIRECTIVES<br>2011/65/EU FOR RoHS COMPLIANCY. | EDAC INC<br>TORONTO, ONTARIO<br>CANADA<br>YOUR CONNECTION TO QUALITY & SERVICE | THESE DRAWINGS AND SPECIFICATIONS<br>ARE THE PROPERTY OF EDAC INC.,AND<br>SHALL NOT BE REPRODUCED,OR COPIED<br>OR USED AS THE BASIS FOR THE<br>MANUFACTURE OR SALE OF APPARATUS<br>WITHOUT WRITTEN PERMISSION. | SCALE: (IN C.A.D. 1:1)          | SHEET 1 OF      | 1     |
|                                                                                                   |                                                                                |                                                                                                                                                                                                                | DRAWING NUMBER: 664-015-664-005 |                 | ISSUE |
|                                                                                                   |                                                                                |                                                                                                                                                                                                                | PART NUMBER: 664-015-           | 664-005         | 1     |