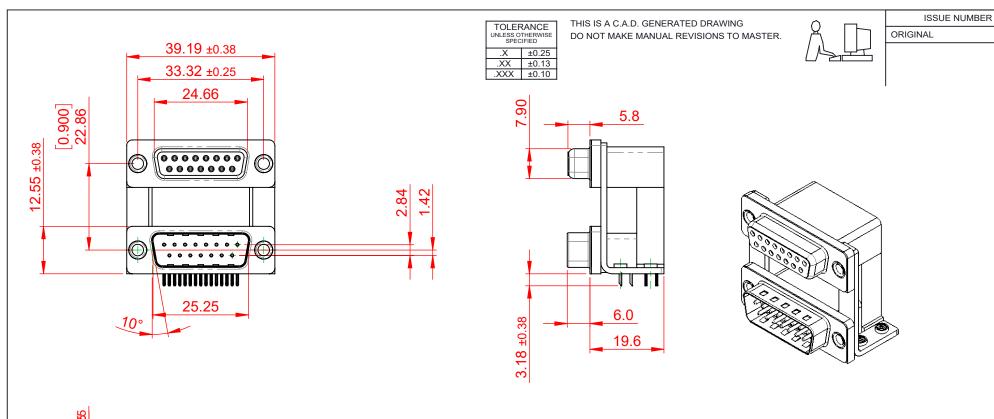

## NOTES:

MATERIAL:

HOUSING: THERMOPLASTIC POLYESTER, UL94V-0, BLACK IN COLOUR SHELL: STEEL, NICKEL PLATED CONTACT: COPPER ALLOY, 30µ GOLD PLATING (1)

OPERATING TEMPERATURE: -55°C ~ 85°C

|                                                                                                   |                                                                                |                                                                                                                                                                                                                |                                 | SW REFERENCE NO.: 664 ASSEMBLY |       |  |
|---------------------------------------------------------------------------------------------------|--------------------------------------------------------------------------------|----------------------------------------------------------------------------------------------------------------------------------------------------------------------------------------------------------------|---------------------------------|--------------------------------|-------|--|
|                                                                                                   | 664 SERIES D-SUB C                                                             | DRAWN: C.B                                                                                                                                                                                                     | DATE: AUG. 01/20                | 018                            |       |  |
| THIS SERIES FULLY CONFORMS TO<br>THE EUROPEAN UNION DIRECTIVES<br>2011/65/EU FOR RoHS COMPLIANCY. |                                                                                |                                                                                                                                                                                                                | CHECKED:                        | DATE:                          |       |  |
|                                                                                                   | EDAC INC<br>TORONTO, ONTARIO<br>CANADA<br>YOUR CONNECTION TO QUALITY & SERVICE | THESE DRAWINGS AND SPECIFICATIONS<br>ARE THE PROPERTY OF EDAC INC.,AND<br>SHALL NOT BE REPRODUCED,OR COPIED<br>OR USED AS THE BASIS FOR THE<br>MANUFACTURE OR SALE OF APPARATUS<br>WITHOUT WRITTEN PERMISSION. | SCALE: (IN C.A.D. 1:1)          | SHEET 1 OF                     | 1     |  |
|                                                                                                   |                                                                                |                                                                                                                                                                                                                | DRAWING NUMBER: 664-015-664-050 |                                | ISSUE |  |
|                                                                                                   |                                                                                |                                                                                                                                                                                                                | PART NUMBER: 664-015-6          | 864-050                        | 1     |  |