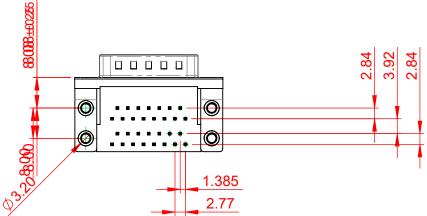

## NOTES:

MATERIAL:

HOUSING: THERMOPLASTIC POLYESTER, UL94V-0, BLACK IN COLOUR SHELL: STEEL, NICKEL PLATED CONTACT: COPPER ALLOY, 30µ GOLD PLATING (1)

OPERATING TEMPERATURE: -55°C ~ 85°C

|                                                                                                   |                                                                                |                                                                                                                                                                                                                |                                 | SW REFERENCE NO.: 664 ASSEMBLY |       |  |
|---------------------------------------------------------------------------------------------------|--------------------------------------------------------------------------------|----------------------------------------------------------------------------------------------------------------------------------------------------------------------------------------------------------------|---------------------------------|--------------------------------|-------|--|
|                                                                                                   | 664 SERIES D-SUB C                                                             | DRAWN: C.B                                                                                                                                                                                                     | DATE: AUG. 01/20                | 018                            |       |  |
| THIS SERIES FULLY CONFORMS TO<br>THE EUROPEAN UNION DIRECTIVES<br>2011/65/EU FOR RoHS COMPLIANCY. |                                                                                |                                                                                                                                                                                                                | CHECKED:                        | DATE:                          |       |  |
|                                                                                                   | EDAC INC<br>TORONTO, ONTARIO<br>CANADA<br>YOUR CONNECTION TO QUALITY & SERVICE | THESE DRAWINGS AND SPECIFICATIONS<br>ARE THE PROPERTY OF EDAC INC.,AND<br>SHALL NOT BE REPRODUCED,OR COPIED<br>OR USED AS THE BASIS FOR THE<br>MANUFACTURE OR SALE OF APPARATUS<br>WITHOUT WRITTEN PERMISSION. | SCALE: (IN C.A.D. 1:1)          | SHEET 1 OF                     | 1     |  |
|                                                                                                   |                                                                                |                                                                                                                                                                                                                | DRAWING NUMBER: 664-015-664-050 |                                | ISSUE |  |
|                                                                                                   |                                                                                |                                                                                                                                                                                                                | PART NUMBER: 664-015-6          | 864-050                        | 1     |  |