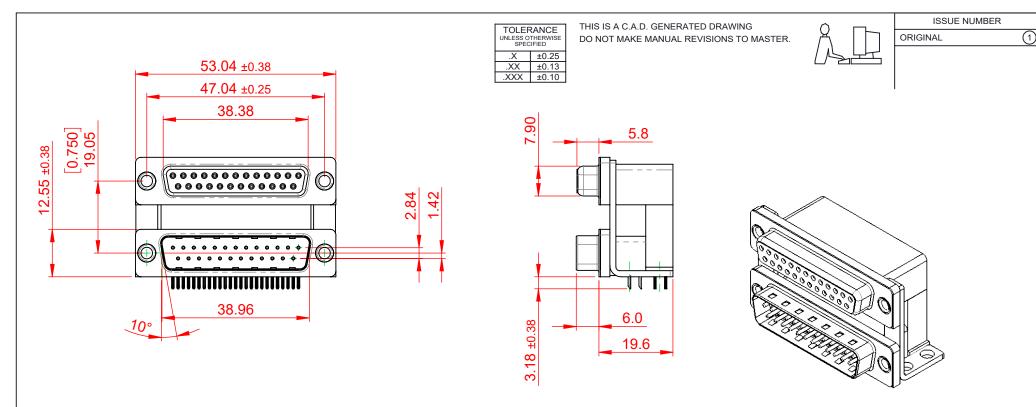

## NOTES:

MATERIAL:

HOUSING: THERMOPLASTIC POLYESTER, UL94V-0, BLACK IN COLOUR SHELL: STEEL, NICKEL PLATED CONTACT: COPPER ALLOY, GOLD FLASH PLATING

OPERATING TEMPERATURE: -55°C ~ 85°C

|                                                                                                   |                                                                                |                                                                                                                                                                                                                |                                 | SW REFERENCE NO.: 664 ASSEMBLY |       |  |
|---------------------------------------------------------------------------------------------------|--------------------------------------------------------------------------------|----------------------------------------------------------------------------------------------------------------------------------------------------------------------------------------------------------------|---------------------------------|--------------------------------|-------|--|
|                                                                                                   | 664 SERIES D-SUB C                                                             | DRAWN: C.B                                                                                                                                                                                                     | DATE: AUG. 01/20                | 018                            |       |  |
| THIS SERIES FULLY CONFORMS TO<br>THE EUROPEAN UNION DIRECTIVES<br>2011/65/EU FOR RoHS COMPLIANCY. |                                                                                |                                                                                                                                                                                                                | CHECKED:                        | DATE:                          |       |  |
|                                                                                                   | EDAC INC<br>TORONTO, ONTARIO<br>CANADA<br>YOUR CONNECTION TO QUALITY & SERVICE | THESE DRAWINGS AND SPECIFICATIONS<br>ARE THE PROPERTY OF EDAC INC.,AND<br>SHALL NOT BE REPRODUCED,OR COPIED<br>OR USED AS THE BASIS FOR THE<br>MANUFACTURE OR SALE OF APPARATUS<br>WITHOUT WRITTEN PERMISSION. | SCALE: (IN C.A.D. 1:1)          | SHEET 1 OF                     | 1     |  |
|                                                                                                   |                                                                                |                                                                                                                                                                                                                | DRAWING NUMBER: 664-025-264-007 |                                | ISSUE |  |
|                                                                                                   |                                                                                |                                                                                                                                                                                                                | PART NUMBER: 664-025-264-007    |                                | 1     |  |