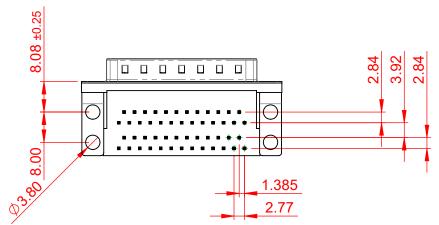

## NOTES:

MATERIAL:

HOUSING: THERMOPLASTIC POLYESTER, UL94V-0, BLACK IN COLOUR SHELL: STEEL, NICKEL PLATED CONTACT: COPPER ALLOY, GOLD FLASH PLATING

OPERATING TEMPERATURE: -55°C ~ 85°C

|                                                                                                   |                                                                                |                                                                                                                                                                                                                |                                 | SW REFERENCE NO.: 664 ASSEMBLY |       |  |
|---------------------------------------------------------------------------------------------------|--------------------------------------------------------------------------------|----------------------------------------------------------------------------------------------------------------------------------------------------------------------------------------------------------------|---------------------------------|--------------------------------|-------|--|
|                                                                                                   | 664 SERIES D-SUB C                                                             | DRAWN: C.B                                                                                                                                                                                                     | DATE: AUG. 01/20                | 018                            |       |  |
| THIS SERIES FULLY CONFORMS TO<br>THE EUROPEAN UNION DIRECTIVES<br>2011/65/EU FOR RoHS COMPLIANCY. |                                                                                |                                                                                                                                                                                                                | CHECKED:                        | DATE:                          |       |  |
|                                                                                                   | EDAC INC<br>TORONTO, ONTARIO<br>CANADA<br>YOUR CONNECTION TO QUALITY & SERVICE | THESE DRAWINGS AND SPECIFICATIONS<br>ARE THE PROPERTY OF EDAC INC.,AND<br>SHALL NOT BE REPRODUCED,OR COPIED<br>OR USED AS THE BASIS FOR THE<br>MANUFACTURE OR SALE OF APPARATUS<br>WITHOUT WRITTEN PERMISSION. | SCALE: (IN C.A.D. 1:1)          | SHEET 1 OF                     | 1     |  |
|                                                                                                   |                                                                                |                                                                                                                                                                                                                | DRAWING NUMBER: 664-025-264-007 |                                | ISSUE |  |
|                                                                                                   |                                                                                |                                                                                                                                                                                                                | PART NUMBER: 664-025-264-007    |                                | 1     |  |