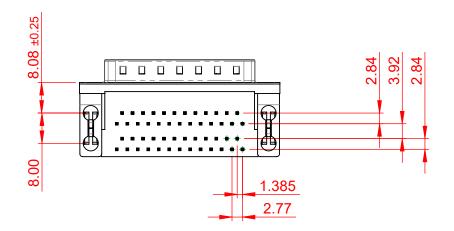

## NOTES:

MATERIAL:

HOUSING: THERMOPLASTIC POLYESTER, UL94V-0, BLACK IN COLOUR SHELL: STEEL, NICKEL PLATED CONTACT: COPPER ALLOY, GOLD FLASH PLATING

**ISSUE NUMBER** 

(1)

OPERATING TEMPERATURE: -55°C ~ 85°C

|                                                                                                   |                                      |                                                                                                                                                                                                                |                                 |                 | SW REFERENCE NO.: 664 ASSEMBLY |  |  |
|---------------------------------------------------------------------------------------------------|--------------------------------------|----------------------------------------------------------------------------------------------------------------------------------------------------------------------------------------------------------------|---------------------------------|-----------------|--------------------------------|--|--|
|                                                                                                   | 664 SERIES D-SUB                     | 664 SERIES D-SUB CONNECTOR                                                                                                                                                                                     |                                 | DATE: AUG. 01/2 | 018                            |  |  |
|                                                                                                   |                                      |                                                                                                                                                                                                                |                                 | DATE:           |                                |  |  |
| THIS SERIES FULLY CONFORMS TO<br>THE EUROPEAN UNION DIRECTIVES<br>2011/65/EU FOR RoHS COMPLIANCY. | EDAC INC                             | THESE DRAWINGS AND SPECIFICATIONS<br>ARE THE PROPERTY OF EDAC INC.,AND<br>SHALL NOT BE REPRODUCED,OR COPIED<br>OR USED AS THE BASIS FOR THE<br>MANUFACTURE OR SALE OF APPARATUS<br>WITHOUT WRITTEN PERMISSION. | SCALE: (IN C.A.D. 1:1)          | SHEET 1 OF      | 1                              |  |  |
|                                                                                                   | TORONTO, ONTARIO<br>CANADA           |                                                                                                                                                                                                                | DRAWING NUMBER: 664-025-264-034 |                 | ISSUE                          |  |  |
|                                                                                                   | YOUR CONNECTION TO QUALITY & SERVICE |                                                                                                                                                                                                                | PART NUMBER: 664-025-           | 264-034         | 1                              |  |  |