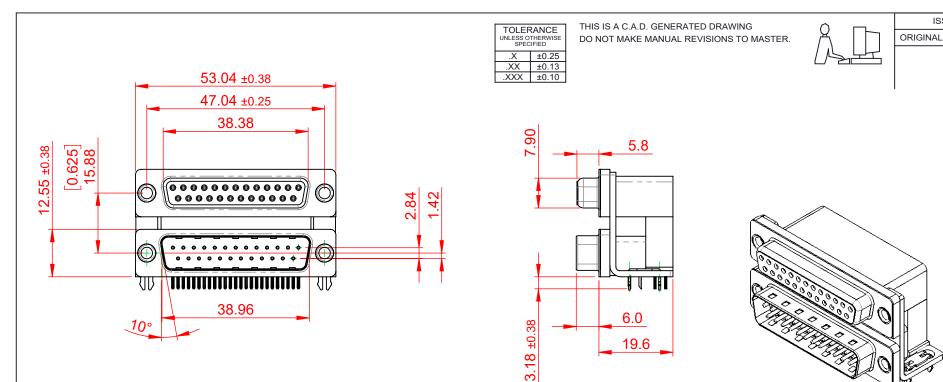

## NOTES:

MATERIAL:

HOUSING: THERMOPLASTIC POLYESTER, UL94V-0, BLACK IN COLOUR SHELL: STEEL, NICKEL PLATED CONTACT: COPPER ALLOY, GOLD FLASH PLATING

**ISSUE NUMBER** 

(1)

OPERATING TEMPERATURE: -55°C ~ 85°C

|                                                                                                   |                                      |                                                                                                                                                                                                                |                                 |                 | SW REFERENCE NO.: 664 ASSEMBLY |  |  |
|---------------------------------------------------------------------------------------------------|--------------------------------------|----------------------------------------------------------------------------------------------------------------------------------------------------------------------------------------------------------------|---------------------------------|-----------------|--------------------------------|--|--|
|                                                                                                   | 664 SERIES D-SUB                     | 664 SERIES D-SUB CONNECTOR                                                                                                                                                                                     |                                 | DATE: AUG. 01/2 | 018                            |  |  |
|                                                                                                   |                                      |                                                                                                                                                                                                                |                                 | DATE:           |                                |  |  |
| THIS SERIES FULLY CONFORMS TO<br>THE EUROPEAN UNION DIRECTIVES<br>2011/65/EU FOR RoHS COMPLIANCY. | EDAC INC                             | THESE DRAWINGS AND SPECIFICATIONS<br>ARE THE PROPERTY OF EDAC INC.,AND<br>SHALL NOT BE REPRODUCED,OR COPIED<br>OR USED AS THE BASIS FOR THE<br>MANUFACTURE OR SALE OF APPARATUS<br>WITHOUT WRITTEN PERMISSION. | SCALE: (IN C.A.D. 1:1)          | SHEET 1 OF      | 1                              |  |  |
|                                                                                                   | TORONTO, ONTARIO<br>CANADA           |                                                                                                                                                                                                                | DRAWING NUMBER: 664-025-264-034 |                 | ISSUE                          |  |  |
|                                                                                                   | YOUR CONNECTION TO QUALITY & SERVICE |                                                                                                                                                                                                                | PART NUMBER: 664-025-           | 264-034         | 1                              |  |  |