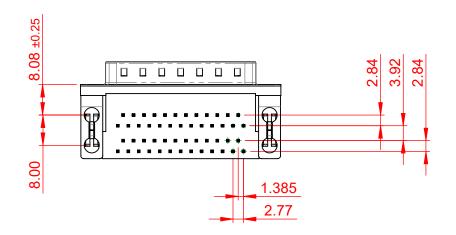

## NOTES:

MATERIAL:

HOUSING: THERMOPLASTIC POLYESTER, UL94V-0, BLACK IN COLOUR SHELL: STEEL, NICKEL PLATED CONTACT: COPPER ALLOY, 30µ GOLD PLATING

**ISSUE NUMBER** 

(1)

OPERATING TEMPERATURE: -55°C ~ 85°C

|  | 664 SERIES D-SUB CONNECTOR                                                     |                                                                                                                                                                                                                | SW REFERENCE NO.: 664 ASSEMBLY  |                  |       |
|--|--------------------------------------------------------------------------------|----------------------------------------------------------------------------------------------------------------------------------------------------------------------------------------------------------------|---------------------------------|------------------|-------|
|  |                                                                                |                                                                                                                                                                                                                | DRAWN: C.B                      | DATE: AUG. 01/20 | )18   |
|  |                                                                                |                                                                                                                                                                                                                | CHECKED:                        | DATE:            |       |
|  | EDAC INC<br>TORONTO, ONTARIO<br>CANADA<br>YOUR CONNECTION TO QUALITY & SERVICE | THESE DRAWINGS AND SPECIFICATIONS<br>ARE THE PROPERTY OF EDAC INC.,AND<br>SHALL NOT BE REPRODUCED,OR COPIED<br>OR USED AS THE BASIS FOR THE<br>MANUFACTURE OR SALE OF APPARATUS<br>WITHOUT WRITTEN PERMISSION. | SCALE: (IN C.A.D. 1:1)          | SHEET 1 OF       | 1     |
|  |                                                                                |                                                                                                                                                                                                                | DRAWING NUMBER: 664-025-664-034 |                  | ISSUE |
|  |                                                                                |                                                                                                                                                                                                                | PART NUMBER: 664-025-           | 664-034          | 1     |