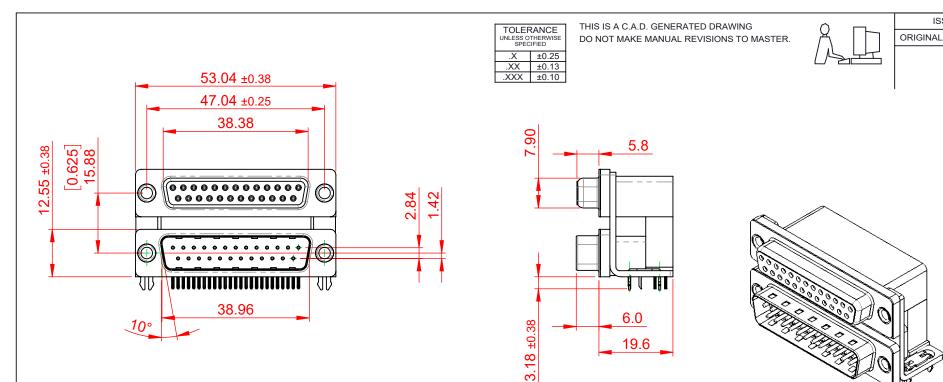

## NOTES:

MATERIAL:

HOUSING: THERMOPLASTIC POLYESTER, UL94V-0, BLACK IN COLOUR SHELL: STEEL, NICKEL PLATED CONTACT: COPPER ALLOY, 30µ GOLD PLATING

**ISSUE NUMBER** 

(1)

OPERATING TEMPERATURE: -55°C ~ 85°C

|  | 664 SERIES D-SUB CONNECTOR                                                     |                                                                                                                                                                                                                | SW REFERENCE NO.: 664 ASSEMBLY  |                  |       |
|--|--------------------------------------------------------------------------------|----------------------------------------------------------------------------------------------------------------------------------------------------------------------------------------------------------------|---------------------------------|------------------|-------|
|  |                                                                                |                                                                                                                                                                                                                | DRAWN: C.B                      | DATE: AUG. 01/20 | )18   |
|  |                                                                                |                                                                                                                                                                                                                | CHECKED:                        | DATE:            |       |
|  | EDAC INC<br>TORONTO, ONTARIO<br>CANADA<br>YOUR CONNECTION TO QUALITY & SERVICE | THESE DRAWINGS AND SPECIFICATIONS<br>ARE THE PROPERTY OF EDAC INC.,AND<br>SHALL NOT BE REPRODUCED,OR COPIED<br>OR USED AS THE BASIS FOR THE<br>MANUFACTURE OR SALE OF APPARATUS<br>WITHOUT WRITTEN PERMISSION. | SCALE: (IN C.A.D. 1:1)          | SHEET 1 OF       | 1     |
|  |                                                                                |                                                                                                                                                                                                                | DRAWING NUMBER: 664-025-664-034 |                  | ISSUE |
|  |                                                                                |                                                                                                                                                                                                                | PART NUMBER: 664-025-           | 664-034          | 1     |