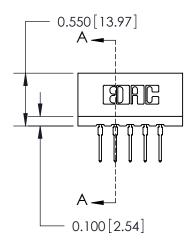

## Contact Information 522-P.C. Tail, Regular Point - Tail LG.=.375(9.53) .156" (3.96mm) Contact Spacing x .200" (5.08mm) Row Spacing

Note: MBB switching contacts assembled in specified positions are available on request.