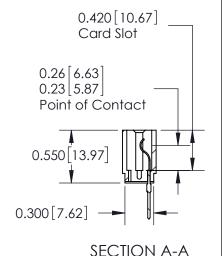

## Contact Information 522-P.C. Tail, Regular Point - Tail LG.=.375(9.53) .156" (3.96mm) Contact Spacing x .200" (5.08mm) Row Spacing

Note: MBB switching contacts assembled in specified positions are available on request.