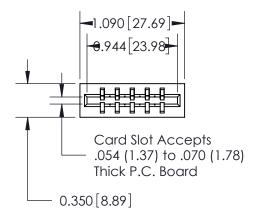

| 717 Series Ultra-Mate Card Edge Connector - Press Fit |                                                                        |   |  |  |
|-------------------------------------------------------|------------------------------------------------------------------------|---|--|--|
|                                                       |                                                                        |   |  |  |
| Part Number: 717-005-522-101                          |                                                                        | ( |  |  |
| EDAC INC                                              | THESE DRAWINGS AND SPECIFICATIONS                                      | ; |  |  |
| TORONTO, ONTARIO                                      | ARE THE PROPERTY OF EDAC INC.,AND<br>SHALL NOT BE REPRODUCED,OR COPIED | ī |  |  |
| CANADA CANADA                                         | OR USED AS THE BASIS FOR THE<br>MANUFACTURE OR SALE OF APPARATUS       |   |  |  |
| YOUR CONNECTION TO QUALITY & SERVICE                  | WITHOUT WRITTEN PERMISSION.                                            |   |  |  |