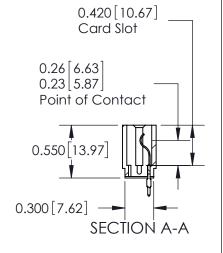

## THIS IS A C.A.D. GENERATED DRAWING DO NOT MAKE MANUAL REVISIONS TO MASTER.

ORIGINAL

Contact Information
520-P.C. Tail, Regular Point - Tail LG.=.190(4.83)
.156" (3.96mm) Contact Spacing x .200" (5.08mm) Row Spacing