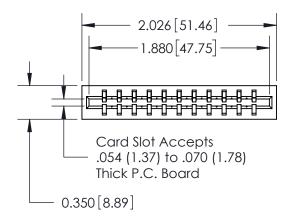

## THIS IS A C.A.D. GENERATED DRAWING DO NOT MAKE MANUAL REVISIONS TO MASTER.

ORIGINAL

Contact Information
520-P.C. Tail, Regular Point - Tail LG.=.190(4.83)
.156" (3.96mm) Contact Spacing x .200" (5.08mm) Row Spacing