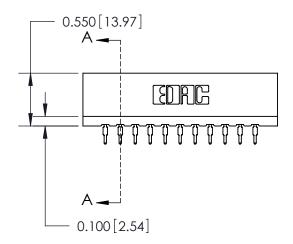

## THIS IS A C.A.D. GENERATED DRAWING DO NOT MAKE MANUAL REVISIONS TO MASTER.

ORIGINAL

Contact Information
520-P.C. Tail, Regular Point - Tail LG.=.190(4.83)
.156" (3.96mm) Contact Spacing x .200" (5.08mm) Row Spacing